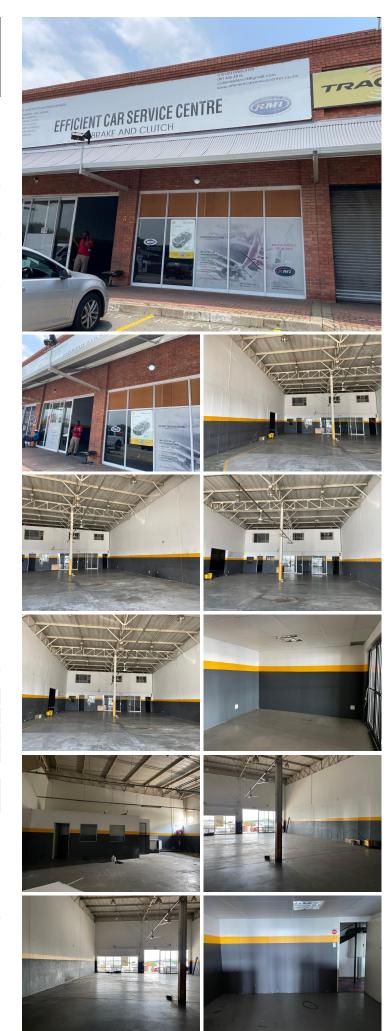

## 45,000 pm

Prime Retail Space Available to Let at The Pond, Halfway House, Midrand

450 m<sup>2</sup>

Discover an exceptional retail opportunity at The Pond, located on Old Pretoria Road in the heart of Halfway House, Midrand. This 450 sqm open-plan space offers a versatile layout, abundant natural light, and standard lighting, making it ideal for a variety of retail or showroom businesses. With ample parking available, both customers and staff will enjoy convenience and accessibility.

Situated in Midrand's thriving commercial hub, this location benefits from high visibility and easy access to major transport routes, including the N1 highway and Gautrain station. The area is known for its strong business presence, vibrant retail scene, and growing residential developments, providing a steady flow of potential customers. Whether you're looking to expand your business or establish a new retail presence, The Pond offers a strategic position in one of Gauteng's most dynamic commercial districts.

Rental: R100 per sqm excluding VAT and utilities.

Gross Monthly Rental R45,000 Ex Vat Lease Period 36 months Available From Immediately

| Floor Size m <sup>2</sup> | 450        | Security         | Yes |
|---------------------------|------------|------------------|-----|
| Parking Bays              | -          | Air Conditioning | -   |
| Title                     | -          | Generator        | -   |
| Zoning                    | Commercial | Fibre            | -   |