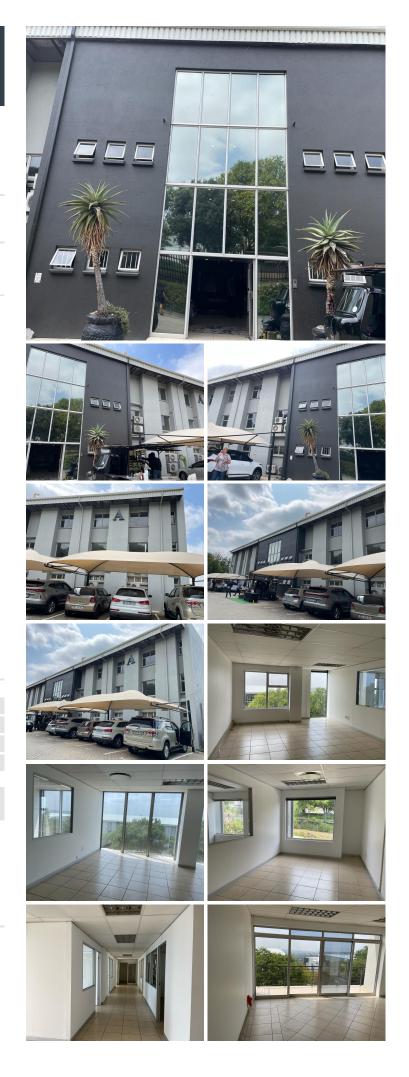

## 247 m<sup>2</sup>

Kyalami Business Park is a high-tech business park with 24-hour access control offering both office and warehouse components, shaded parking and balconies with magnificent views of Johannesburg and the Kyalami Grand Prix Circuit.

This pristine first-floor office space measuring 247sqm is available to let immediately. The unit has a neat existing fit out with tiled flooring, excellent natural light and air-conditioning.

The sustainable mixed-use park further offers beautiful leafy streets, well-kept gardens, parks, living landscapes and an on-site restaurant. The park is easily accessible from Woodmead Drive and Pitts Avenue with various retail amenities located close by.

#### **Gross Monthly Rental** Lease Period Available From

R20,995 Ex Vat 36 months Immediately

| Floor Size m <sup>2</sup> | 247        | Security         | Yes |
|---------------------------|------------|------------------|-----|
| Parking Bays              | -          | Air Conditioning | Yes |
| Title                     | -          | Generator        | -   |
| Zoning                    | Commercial | Fibre            | -   |