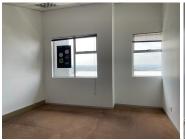

This prime second-floor office space measuring 242sqm is available to let immediately. The unit has a neat existing fit out with carpeted flooring, excellent natural light and air-conditioning.

The sustainable mixed-use park further offers beautiful leafy streets, well-kept gardens, parks, living landscapes and an on-site restaurant. The park is easily accessible from Woodmead Drive and Pitts Avenue with various retail amenities located close by.

Gross Monthly Rental R20,570 Ex Vat Lease Period 36 months
Available From Immediately

| Floor Size m <sup>2</sup> | 242        | Security         | Yes |
|---------------------------|------------|------------------|-----|
| Parking Bays              | -          | Air Conditioning | Yes |
| Title                     | -          | Generator        | -   |
| Zoning                    | Commercial | Fibre            | -   |