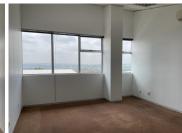

This prime second-floor office space measuring 242sqm is available to let immediately. The unit has a neat existing fit out with carpeted flooring, excellent natural light and air-conditioning.

The sustainable mixed-use park further offers beautiful leafy streets, well-kept gardens, parks, living landscapes and an on-site restaurant. The park is easily accessible from Woodmead Drive and Pitts Avenue with various retail amenities located close by.

Gross Monthly Rental R20,570 Ex Vat Lease Period 36 months
Available From Immediately

| Floor Size m <sup>2</sup> | 242        | Security         | Yes |
|---------------------------|------------|------------------|-----|
| Parking Bays              | -          | Air Conditioning | Yes |
| Title                     | -          | Generator        | -   |
| Zoning                    | Commercial | Fibre            | -   |