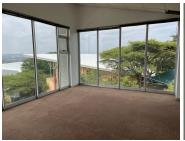

This prime second-floor office space measuring 242sqm is available to let immediately. The unit has a neat existing fit out with carpeted flooring, excellent natural light and air-conditioning.

The sustainable mixed-use park further offers beautiful leafy streets, well-kept gardens, parks, living landscapes and an on-site restaurant. The park is easily accessible from Woodmead Drive and Pitts Avenue with various retail amenities located close by.