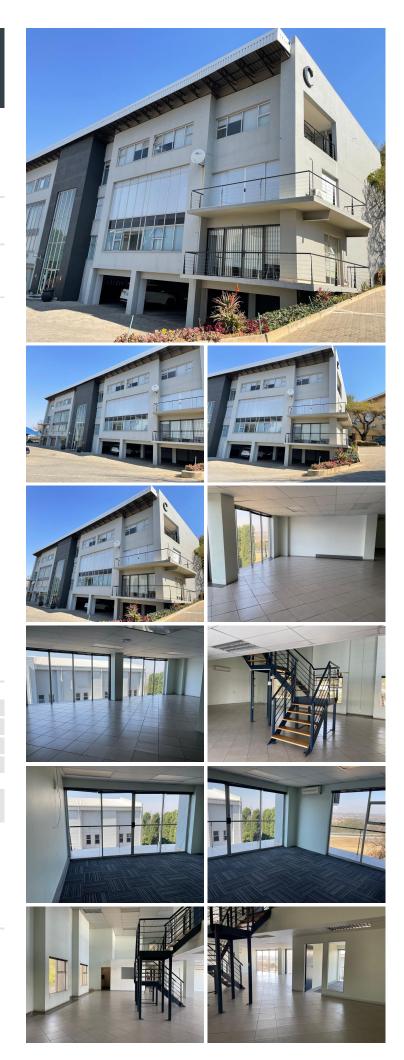

## 🔏 365 m²

Kyalami Business Park is a high-tech business park with 24-hour access control offering both office and warehouse components, shaded parking and balconies with magnificent views of Johannesburg and the Kyalami Grand Prix Circuit. This stunning office space measuring 365sqm is available to let immediately.

The unit has a neat existing fit out with well-maintained flooring, excellent natural light and air-conditioning. The sustainable mixeduse park further offers beautiful leafy streets, well-kept gardens, parks, living landscapes and an on-site restaurant. The park is easily accessible from Woodmead Drive and Pitts Avenue, with various retail amenities located close by.