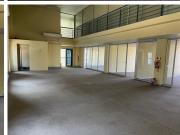

## 27,115 pm

Kyalami Business Park | Prime Office Space to Let Midrand

319 m<sup>2</sup>

Kyalami Business Park is a high-tech business park with 24-hour access control offering both office and warehouse components, shaded parking and balconies with magnificent views of Johannesburg and the Kyalami Grand Prix Circuit. This prime office space measuring 319sqm is available to let immediately.

The unit has a neat existing fit out with well-maintained flooring, excellent natural light and air-conditioning. The sustainable mixeduse park further offers beautiful leafy streets, well-kept gardens, parks, living landscapes and an on-site restaurant. The park is easily accessible from Woodmead Drive and Pitts Avenue, with various retail amenities located close by.