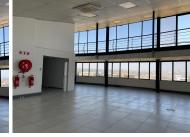

## 30,020 pm

Kyalami Business Park | Prime Office Space to Let Midrand

316 m<sup>2</sup>

Kyalami Business Park is a high-tech business park with 24-hour access control offering both office and warehouse components, shaded parking and balconies with magnificent views of Johannesburg and the Kyalami Grand Prix Circuit. This premium first-floor office space measuring 316sqm is available to let immediately.

The unit has a neat existing fit out with well-maintained flooring, excellent natural light and air-conditioning. The sustainable mixed-use park further offers beautiful leafy streets, well-kept gardens, parks, living landscapes and an on-site restaurant. The park is easily accessible from Woodmead Drive and Pitts Avenue with various retail amenities located close by.