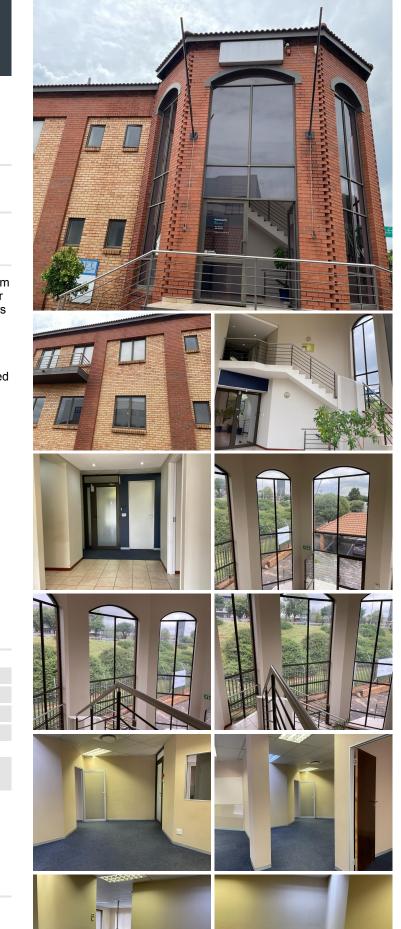

## 😭 150 m²

Exceptionally neat and modern commercial unit measuring 150sqm available immediately for occupation at R130/sqm on the first floor at TFT HOUSE, International Business Gateway. The facility offers brilliant natural lighting throughout the space with upmarket finishes.

This is a AAA Grade, upmarket office park that is situated in the thriving business district of Midrand. The property is ideally situated just off New road, and in close proximity to the N1 highway and Pretoria main road, allowing for quick and easy accessibility and navigation to the space. The Gautrain bus and other public transportation stops right outside the office park