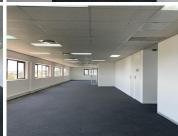

## 22,800 pm

International Business Gateway | Prime Office Space to Let in Midridge Park, Midrand

228 m<sup>2</sup>

Exceptionally neat and modern commercial unit measuring 228sqm is available to let immediately. The facility offers brilliant natural lighting throughout the space with upmarket finishes.

The office is in a secure business complex, with controlled access to visitors and tenants. Located in close proximity to many amenities in the area. Fibre connection available and air conditioning. Many common areas. Ample parking is available for tenants and visitors.