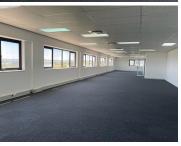

## 22,800 pm

International Business Gateway | Prime Office Space to Let in Midridge Park, Midrand

228 m<sup>2</sup>

Exceptionally neat and modern commercial unit measuring 228sqm is available to let immediately. The facility offers brilliant natural lighting throughout the space with upmarket finishes.

The office is in a secure business complex, with controlled access to visitors and tenants. Located in close proximity to many amenities in the area. Fibre connection available and air conditioning. Many common areas. Ample parking is available for tenants and visitors.