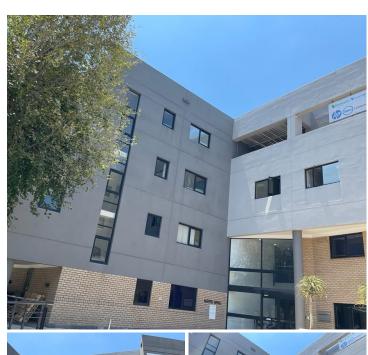

## 22,800 pm

International Business Gateway | Prime Office Space to Let in Midridge Park, Midrand

228 m<sup>2</sup>

Exceptionally neat and modern commercial unit measuring 228sqm is available to let immediately. The facility offers brilliant natural lighting throughout the space with upmarket finishes.

The office is in a secure business complex, with controlled access to visitors and tenants. Located in close proximity to many amenities in the area. Fibre connection available and air conditioning. Many common areas. Ample parking is available for tenants and visitors.

This is a AAA Grade, upmarket office park that is situated in the thriving business district of Midrand. The property is ideally situated just off New Road, and in close proximity to the N1 highway and Pretoria main road, allowing for quick and easy accessibility. The Gautrain bus and other public transportation stop right outside the office park.