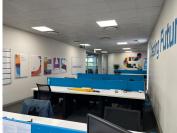

## 44,399 pm

Premium Office Space to Let at International Business Gateway in Midrand

279 m<sup>2</sup>

This premium AAA Grade office space measuring 279 sqm is available to let from 1 March 2025 (or sooner, by arrangement) in the sought-after International Business Gateway on New Road, Midridge Park, Midrand. Offering a blend of open-plan and partitioned workspaces, the office is fully carpeted, equipped with air conditioning, and benefits from standard office lighting and abundant natural light. A modern kitchen and bathroom facilities are included, ensuring your team's comfort throughout the day.

Priced at R44,399 per month excluding VAT, the rental includes 9 parking bays. Utilities are billed separately, and a furnished option is available on request. The office is fibre-ready and enjoys 24-hour security with controlled access, making it an ideal fit for companies seeking a secure, professional environment.