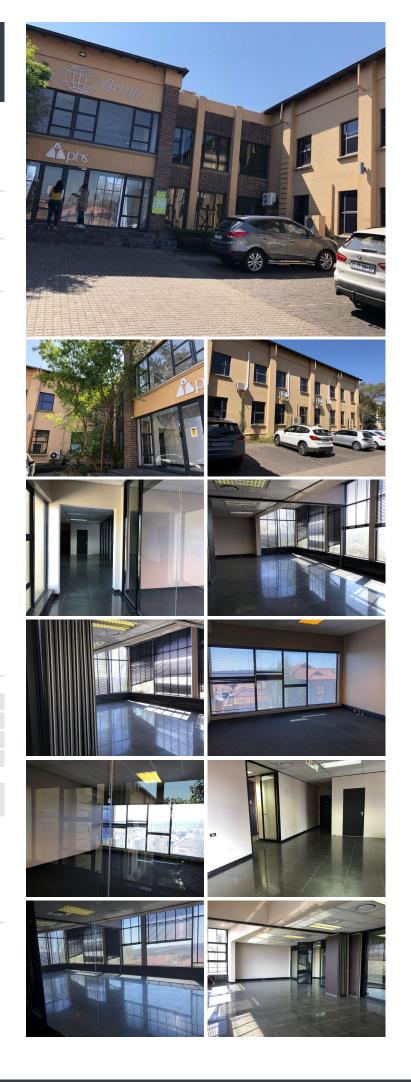

#### 437 m<sup>2</sup> ~

A prime 437sqm first floor sectional title office unit is available for occupation in a secure office estate. Whitby Manor Office Park is well situated, allowing for quick and easy accessibility from the N1 highway, as well as Pretoria Main Road. The park offers secure parking for tenants.

This space is situated in a 2-storey building, which is pristine and has beautiful modern finishes throughout. The space features various partitioned offices, meeting areas and a self contained kitchen. The premises is air-conditioned, with great natural light flowing through large windows.

### **Gross Monthly Rental** Lease Period **Available From**

R32,775 Ex Vat Negotiable Immediately

| Floor Size m <sup>2</sup> | 437        | Security         | Yes |
|---------------------------|------------|------------------|-----|
| Parking Bays              | -          | Air Conditioning | Yes |
| Title                     | -          | Generator        | -   |
| Zoning                    | Commercial | Fibre            | -   |