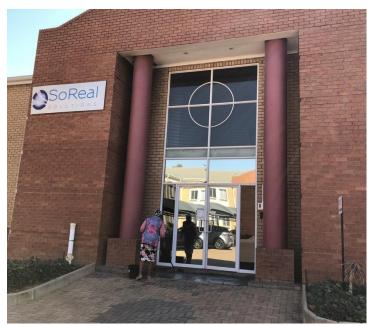

## 17,100 pm

WELL-MAINTAINED OFFICE SPACE AVAILABLE TO LET IN CORPORATE PARK SOUTH

228 m<sup>2</sup>

Corporate Park South is ideally situated just off Old Pretoria Road, with the N1 situated close by, allowing for quick and easy navigation to the area. This property has ample parking available for both tenant and visitors and is secure.

The space inside feature neat finishes throughout. There is open plan, as well as individual office space available. great natural light flows throughout the premises. A great premises at a good rental rate.