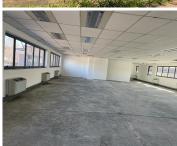

## 58,111 pm

Block E, Central Park | Prime office space to Let in Midrand

683 m<sup>2</sup>

Portion of this first-floor unit measuring 683.67sqm at Central Park in Midrand is available to Let. The office area is spacious and has excellent lighting throughout. It has a modern reception area and the kitchen is neat. Ample parking is available. The building is near to the main arterial routes and shops.