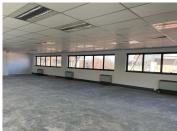

## 58,111 pm

Block E, Central Park | Prime office space to Let in Midrand

683 m<sup>2</sup>

Portion of this first-floor unit measuring 683.67sqm at Central Park in Midrand is available to Let. The office area is spacious and has excellent lighting throughout. It has a modern reception area and the kitchen is neat. Ample parking is available. The building is near to the main arterial routes and shops.