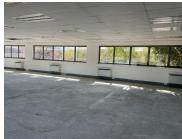

## 58,111 pm

Block E, Central Park | Prime office space to Let in Midrand

683 m<sup>2</sup>

Portion of this first-floor unit measuring 683.67sqm at Central Park in Midrand is available to Let. The office area is spacious and has excellent lighting throughout. It has a modern reception area and the kitchen is neat. Ample parking is available. The building is near to the main arterial routes and shops.