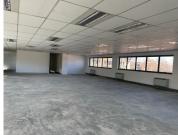

## 58,111 pm

Block E, Central Park | Prime office space to Let in Midrand

683 m<sup>2</sup>

Portion of this first-floor unit measuring 683.67sqm at Central Park in Midrand is available to Let. The office area is spacious and has excellent lighting throughout. It has a modern reception area and the kitchen is neat. Ample parking is available. The building is near to the main arterial routes and shops.