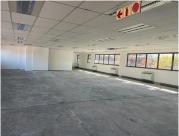

## 58,111 pm

Block E, Central Park | Prime office space to Let in Midrand

683 m<sup>2</sup>

Portion of this first-floor unit measuring 683.67sqm at Central Park in Midrand is available to Let. The office area is spacious and has excellent lighting throughout. It has a modern reception area and the kitchen is neat. Ample parking is available. The building is near to the main arterial routes and shops.