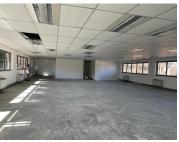

## 58,111 pm

Block E, Central Park | Prime office space to Let in Midrand

683 m<sup>2</sup>

Portion of this first-floor unit measuring 683.67sqm at Central Park in Midrand is available to Let. The office area is spacious and has excellent lighting throughout. It has a modern reception area and the kitchen is neat. Ample parking is available. The building is near to the main arterial routes and shops.