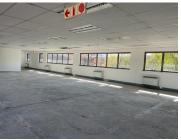

## 58,111 pm

Block E, Central Park | Prime office space to Let in Midrand

683 m<sup>2</sup>

Portion of this first-floor unit measuring 683.67sqm at Central Park in Midrand is available to Let. The office area is spacious and has excellent lighting throughout. It has a modern reception area and the kitchen is neat. Ample parking is available. The building is near to the main arterial routes and shops.