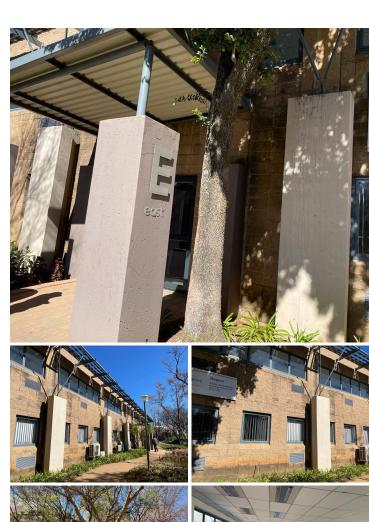

## 58,111 pm

Block E, Central Park | Prime office space to Let in Midrand

683 m<sup>2</sup>

Portion of this first-floor unit measuring 683.67sqm at Central Park in Midrand is available to Let. The office area is spacious and has excellent lighting throughout. It has a modern reception area and the kitchen is neat. Ample parking is available. The building is near to the main arterial routes and shops.