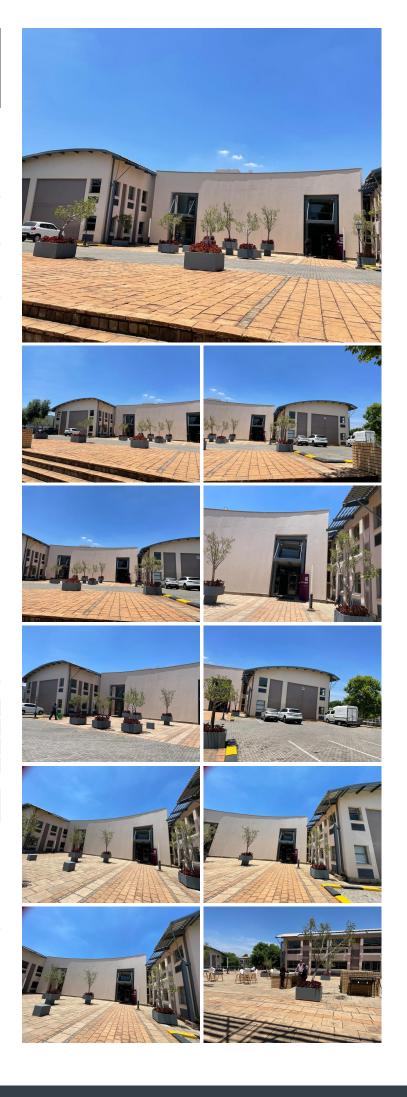

### 🐔 2816 m²

Modern and refurbished building measuring 2816sqm is available for rental in a secure office park just off New Road in Midrand. Great tenant incentives currently on offer for a limited period of time. Don't miss out on this rare opportunity! Central Park offers beautiful landscaped gardens with a coffee shop on the premises. The Office Park is close to all main arterial routes, shops and other amenities in the area.