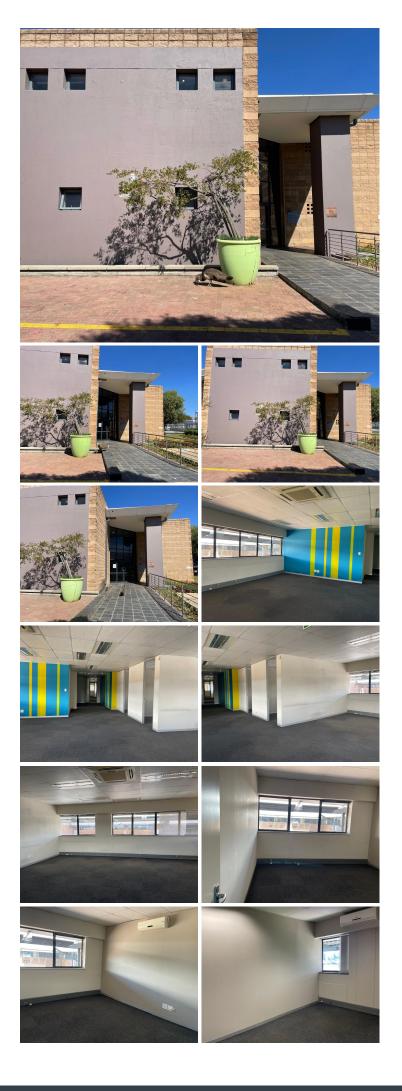

## 🔏 337 m²

Central Park is a secure office park just off New Road in Midrand with beautiful landscaped gardens and a coffee shop on the premises. A prime office space measuring 337sqm is available to let immediately and can be combined to make an office space of 631sqm. The unit is spacious with lovely carpeted flooring and great natural light. There is a neat kitchen in the unit and communal bathrooms on the floor. There is ample parking available. Rental excludes VAT and utilities.

The Office Park is close to all main arterial routes, China Mall, Boulders Shopping Centre, hotels and other amenities in the area.

R32,015 Ex Vat 36 months Immediately

| Floor Size m <sup>2</sup> | 337        | Security         | Yes |
|---------------------------|------------|------------------|-----|
| Parking Bays              | -          | Air Conditioning | Yes |
| Title                     | -          | Generator        | -   |
| Zoning                    | Commercial | Fibre            | -   |