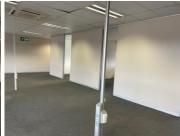

## 28,795 pm

Central Park, Block J | Stunning Office Space to Let in Midrand

293 m<sup>2</sup>

Available for lease, this prime office space in Building J at Central Park offers 293.83 square meters of versatile workspace, priced at R98 per square meter (excluding VAT). The space is designed to accommodate a variety of business needs, providing a flexible environment for your company's operations. Situated in Randjespark, Midrand, Central Park offers an advantageous location with excellent connectivity to major highways, including the N1, ensuring seamless access between Johannesburg and Pretoria. This central positioning not only facilitates easy commuting for your team but also connects you with a vibrant business community. The office park boasts a secure and professionally managed setting, ideal for fostering a productive and secure work atmosphere.

**Gross Monthly Rental** R28,795 Ex Vat **Lease Period** 36 months Available From **Immediately** 

| Floor Size m <sup>2</sup> | 293        | Security         | Yes |
|---------------------------|------------|------------------|-----|
| Parking Bays              | -          | Air Conditioning | Yes |
| Title                     | -          | Generator        | -   |
| Zoning                    | Commercial | Fibre            | -   |