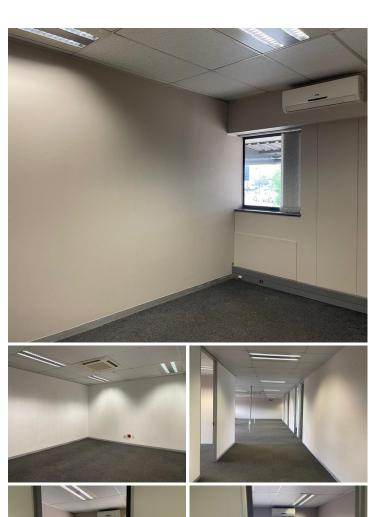

## 28,795 pm

Central Park, Block J | Stunning Office Space to Let in Midrand

293 m<sup>2</sup>

Available for lease, this prime office space in Building J at Central Park offers 293.83 square meters of versatile workspace, priced at R98 per square meter (excluding VAT). The space is designed to accommodate a variety of business needs, providing a flexible environment for your company's operations. Situated in Randjespark, Midrand, Central Park offers an advantageous location with excellent connectivity to major highways, including the N1, ensuring seamless access between Johannesburg and Pretoria. This central positioning not only facilitates easy commuting for your team but also connects you with a vibrant business community. The office park boasts a secure and professionally managed setting, ideal for fostering a productive and secure work atmosphere.

**Gross Monthly Rental** R28,795 Ex Vat **Lease Period** 36 months Available From **Immediately** 

| Floor Size m <sup>2</sup> | 293        | Security         | Yes |
|---------------------------|------------|------------------|-----|
| Parking Bays              | -          | Air Conditioning | Yes |
| Title                     | -          | Generator        | -   |
| Zoning                    | Commercial | Fibre            | -   |