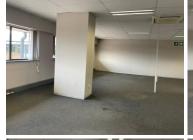

## 28,795 pm

Central Park, Block J | Stunning Office Space to Let in Midrand

293 m<sup>2</sup>

Available for lease, this prime office space in Building J at Central Park offers 293.83 square meters of versatile workspace, priced at R98 per square meter (excluding VAT). The space is designed to accommodate a variety of business needs, providing a flexible environment for your company's operations. Situated in Randjespark, Midrand, Central Park offers an advantageous location with excellent connectivity to major highways, including the N1, ensuring seamless access between Johannesburg and Pretoria. This central positioning not only facilitates easy commuting for your team but also connects you with a vibrant business community. The office park boasts a secure and professionally managed setting, ideal for fostering a productive and secure work atmosphere.

**Gross Monthly Rental** R28,795 Ex Vat **Lease Period** 36 months Available From **Immediately** 

| Floor Size m <sup>2</sup> | 293        | Security         | Yes |
|---------------------------|------------|------------------|-----|
| Parking Bays              | -          | Air Conditioning | Yes |
| Title                     | -          | Generator        | -   |
| Zoning                    | Commercial | Fibre            | -   |