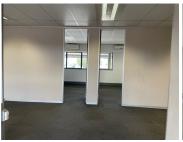

## 28,795 pm

Central Park, Block J | Stunning Office Space to Let in Midrand

293 m<sup>2</sup>

Available for lease, this prime office space in Building J at Central Park offers 293.83 square meters of versatile workspace, priced at R98 per square meter (excluding VAT). The space is designed to accommodate a variety of business needs, providing a flexible environment for your company's operations. Situated in Randjespark, Midrand, Central Park offers an advantageous location with excellent connectivity to major highways, including the N1, ensuring seamless access between Johannesburg and Pretoria. This central positioning not only facilitates easy commuting for your team but also connects you with a vibrant business community. The office park boasts a secure and professionally managed setting, ideal for fostering a productive and secure work atmosphere.

**Gross Monthly Rental** R28,795 Ex Vat **Lease Period** 36 months Available From **Immediately** 

| Floor Size m <sup>2</sup> | 293        | Security         | Yes |
|---------------------------|------------|------------------|-----|
| Parking Bays              | -          | Air Conditioning | Yes |
| Title                     | -          | Generator        | -   |
| Zoning                    | Commercial | Fibre            | -   |