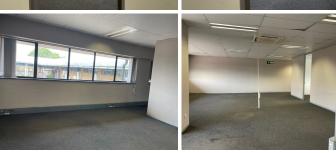

## 28,795 pm

Central Park, Block J | Stunning Office Space to Let in Midrand

293 m<sup>2</sup>

Available for lease, this prime office space in Building J at Central Park offers 293.83 square meters of versatile workspace, priced at R98 per square meter (excluding VAT). The space is designed to accommodate a variety of business needs, providing a flexible environment for your company's operations. Situated in Randjespark, Midrand, Central Park offers an advantageous location with excellent connectivity to major highways, including the N1, ensuring seamless access between Johannesburg and Pretoria. This central positioning not only facilitates easy commuting for your team but also connects you with a vibrant business community. The office park boasts a secure and professionally managed setting, ideal for fostering a productive and secure work atmosphere.

**Gross Monthly Rental** R28,795 Ex Vat **Lease Period** 36 months Available From **Immediately** 

| Floor Size m <sup>2</sup> | 293        | Security         | Yes |
|---------------------------|------------|------------------|-----|
| Parking Bays              | -          | Air Conditioning | Yes |
| Title                     | -          | Generator        | -   |
| Zoning                    | Commercial | Fibre            | -   |