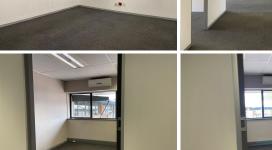

## 28,795 pm

Central Park, Block J | Stunning Office Space to Let in Midrand

293 m<sup>2</sup>

Available for lease, this prime office space in Building J at Central Park offers 293.83 square meters of versatile workspace, priced at R98 per square meter (excluding VAT). The space is designed to accommodate a variety of business needs, providing a flexible environment for your company's operations. Situated in Randjespark, Midrand, Central Park offers an advantageous location with excellent connectivity to major highways, including the N1, ensuring seamless access between Johannesburg and Pretoria. This central positioning not only facilitates easy commuting for your team but also connects you with a vibrant business community. The office park boasts a secure and professionally managed setting, ideal for fostering a productive and secure work atmosphere.

**Gross Monthly Rental** R28,795 Ex Vat **Lease Period** 36 months Available From **Immediately** 

| Floor Size m <sup>2</sup> | 293        | Security         | Yes |
|---------------------------|------------|------------------|-----|
| Parking Bays              | -          | Air Conditioning | Yes |
| Title                     | -          | Generator        | -   |
| Zoning                    | Commercial | Fibre            | -   |