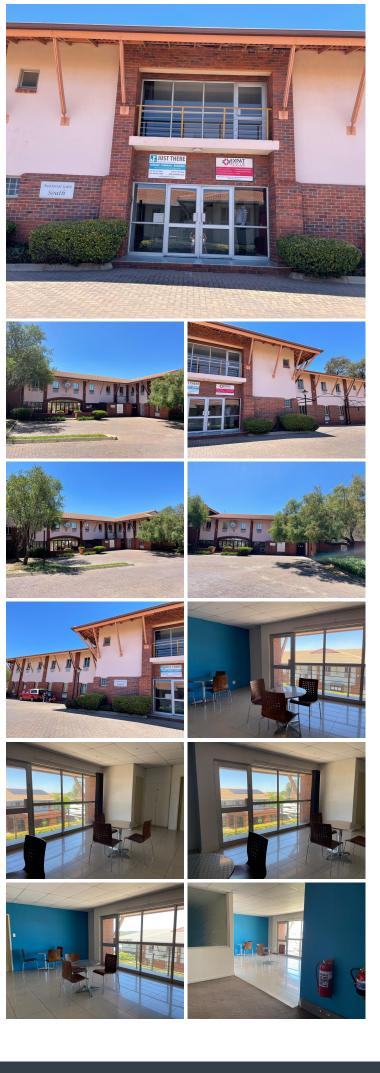

## 🔏 550 m<sup>2</sup>

Discover a professional and functional office space in the heart of Randjespark, Midrand. These 550 sqm offices, available at an attractive rate of R100 per sqm excluding VAT and utilities, provide an ideal setting for businesses seeking a comfortable and efficient work environment. Featuring open-plan offices, carpeted floors, standard lighting, and natural light, the offices are designed to create a welcoming and productive atmosphere. Additionally, ample parking is available to accommodate your team and clients conveniently.

Located in Corporate Park South on Gazelle Close, these offices enjoy a prime position within Randjespark, a thriving business hub in Midrand. The area is strategically situated between Johannesburg and Pretoria, providing excellent connectivity via the N1 highway and nearby Gautrain stations. Tenants benefit from the proximity to essential amenities, including restaurants, shopping centres, and banking facilities, ensuring convenience for employees and visitors alike. Corporate Park South also boasts a secure and professional environment, making it an excellent choice for businesses aiming to thrive in a...