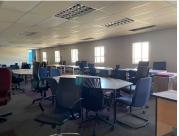

## 35,000 pm

Premium Office Space to Let at Corporate Park South, Randjespark, Midrand.

350 m<sup>2</sup>

Discover a functional and well-appointed office space in the bustling heart of Randjespark, Midrand. Spanning 350 sqm, these offices are available at a competitive rate of R100 per sqm excluding VAT and utilities. Designed with productivity in mind, the space offers a mix of open-plan and partitioned offices, carpeted floors, standard lighting, and abundant natural light to create an inviting and efficient work environment. Ample parking ensures seamless accessibility for both your team and visiting clients.