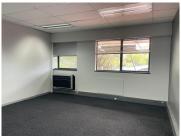

The interior features carpeted flooring, air conditioning, and standard office lighting, all designed to promote comfort and productivity. Large windows provide an abundance of natural light, enhancing the overall working environment. Generous plug points are conveniently distributed throughout the space, while ample parking ensures ease of access for both staff and visitors.