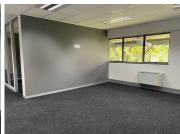

## 1060 m<sup>2</sup>

This impressive 1,060 square metre freestanding office building offers a versatile blend of spacious open-plan work areas and neatly partitioned offices, catering to businesses seeking a professional, adaptable workspace. With a competitive rental rate of R110 per square metre excluding VAT and utilities, this property presents exceptional value in one of Midrand's most sought-after commercial nodes.

The interior features carpeted flooring, air conditioning, and standard office lighting, all designed to promote comfort and productivity. Large windows provide an abundance of natural light, enhancing the overall working environment. Generous plug points are conveniently distributed throughout the space, while ample parking ensures ease of access for both staff and visitors.