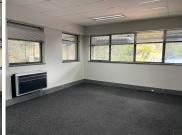

## 1060 m<sup>2</sup>

This impressive 1,060 square metre freestanding office building offers a versatile blend of spacious open-plan work areas and neatly partitioned offices, catering to businesses seeking a professional, adaptable workspace. With a competitive rental rate of R110 per square metre excluding VAT and utilities, this property presents exceptional value in one of Midrand's most sought-after commercial nodes.

The interior features carpeted flooring, air conditioning, and standard office lighting, all designed to promote comfort and productivity. Large windows provide an abundance of natural light, enhancing the overall working environment. Generous plug points are conveniently distributed throughout the space, while ample parking ensures ease of access for both staff and visitors.