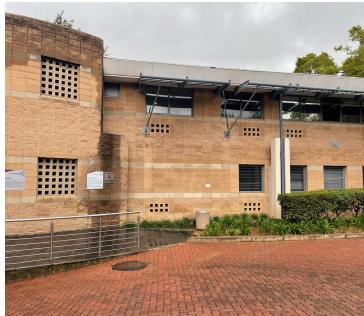

## 1060 m<sup>2</sup>

This impressive 1,060 square metre freestanding office building offers a versatile blend of spacious open-plan work areas and neatly partitioned offices, catering to businesses seeking a professional, adaptable workspace. With a competitive rental rate of R110 per square metre excluding VAT and utilities, this property presents exceptional value in one of Midrand's most sought-after commercial nodes.

The interior features carpeted flooring, air conditioning, and standard office lighting, all designed to promote comfort and productivity. Large windows provide an abundance of natural light, enhancing the overall working environment. Generous plug points are conveniently distributed throughout the space, while ample parking ensures ease of access for both staff and visitors.

Located in Randjespark, Midrand, this property benefits from a highly strategic position, perfectly situated midway between Johannesburg and Pretoria. This central location offers businesses unparalleled access to both cities, making it an attractive choice for companies serving clients across Gauteng. Randjespark is a wellestablished commercial hub, home...