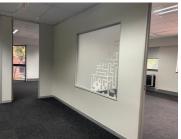

The interior features carpeted flooring, air conditioning, and standard office lighting, all designed to promote comfort and productivity. Large windows provide an abundance of natural light, enhancing the overall working environment. Generous plug points are conveniently distributed throughout the space, while ample parking ensures ease of access for both staff and visitors.