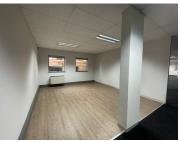

## 1060 m<sup>2</sup>

This impressive 1,060 square metre freestanding office building offers a versatile blend of spacious open-plan work areas and neatly partitioned offices, catering to businesses seeking a professional, adaptable workspace. With a competitive rental rate of R110 per square metre excluding VAT and utilities, this property presents exceptional value in one of Midrand's most sought-after commercial nodes.

The interior features carpeted flooring, air conditioning, and standard office lighting, all designed to promote comfort and productivity. Large windows provide an abundance of natural light, enhancing the overall working environment. Generous plug points are conveniently distributed throughout the space, while ample parking ensures ease of access for both staff and visitors.