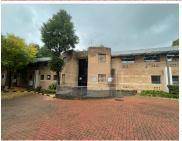

## 1060 m<sup>2</sup>

This impressive 1,060 square metre freestanding office building offers a versatile blend of spacious open-plan work areas and neatly partitioned offices, catering to businesses seeking a professional, adaptable workspace. With a competitive rental rate of R110 per square metre excluding VAT and utilities, this property presents exceptional value in one of Midrand's most sought-after commercial nodes.

Located in Randjespark, Midrand, this property benefits from a highly strategic position, perfectly situated midway between Johannesburg and Pretoria. This central location offers businesses unparalleled access to both cities, making it an attractive choice for companies serving clients across Gauteng. Randjespark is a wellestablished commercial hub, home...