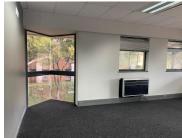

## 1060 m<sup>2</sup>

This impressive 1,060 square metre freestanding office building offers a versatile blend of spacious open-plan work areas and neatly partitioned offices, catering to businesses seeking a professional, adaptable workspace. With a competitive rental rate of R110 per square metre excluding VAT and utilities, this property presents exceptional value in one of Midrand's most sought-after commercial nodes.

The interior features carpeted flooring, air conditioning, and standard office lighting, all designed to promote comfort and productivity. Large windows provide an abundance of natural light, enhancing the overall working environment. Generous plug points are conveniently distributed throughout the space, while ample parking ensures ease of access for both staff and visitors.