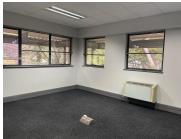

## 1060 m<sup>2</sup>

This impressive 1,060 square metre freestanding office building offers a versatile blend of spacious open-plan work areas and neatly partitioned offices, catering to businesses seeking a professional, adaptable workspace. With a competitive rental rate of R110 per square metre excluding VAT and utilities, this property presents exceptional value in one of Midrand's most sought-after commercial nodes.

The interior features carpeted flooring, air conditioning, and standard office lighting, all designed to promote comfort and productivity. Large windows provide an abundance of natural light, enhancing the overall working environment. Generous plug points are conveniently distributed throughout the space, while ample parking ensures ease of access for both staff and visitors.