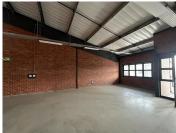

## 160 m<sup>2</sup>

This first floor unit can be used as either a showroom, office or studio. This is a brand-new unit which has modern finishes and is fitted with a kitchenette and ablution facilities. Situated in a secure and popular business park complex which is located in the trend setting suburb of Riversands - a newly developed area.