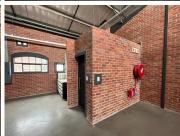

## 160 m<sup>2</sup>

This first floor unit can be used as either a showroom, office or studio. This is a brand-new unit which has modern finishes and is fitted with a kitchenette and ablution facilities. Situated in a secure and popular business park complex which is located in the trend setting suburb of Riversands - a newly developed area.

The park has 24/7 security and biometric access. Completed with ample, free parking bays.

Gross Monthly Rental R13,520 Ex Vat
Lease Period Negotiable
Available From Immediately

| Floor Size m <sup>2</sup> | 160             | Security         | Yes |
|---------------------------|-----------------|------------------|-----|
| Parking Bays              | -               | Air Conditioning | -   |
| Title                     | Sectional Title | Generator        | -   |
| Zoning                    | Commercial      | Fibre            | -   |