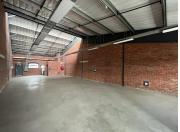

## 160 m<sup>2</sup>

This first floor unit can be used as either a showroom, office or studio. This is a brand-new unit which has modern finishes and is fitted with a kitchenette and ablution facilities. Situated in a secure and popular business park complex which is located in the trend setting suburb of Riversands - a newly developed area.

The park has 24/7 security and biometric access. Completed with ample, free parking bays.

Gross Monthly Rental R13,520 Ex Vat
Lease Period Negotiable
Available From Immediately

| Floor Size m <sup>2</sup> | 160             | Security         | Yes |
|---------------------------|-----------------|------------------|-----|
| Parking Bays              | -               | Air Conditioning | -   |
| Title                     | Sectional Title | Generator        | -   |
| Zoning                    | Commercial      | Fibre            | -   |