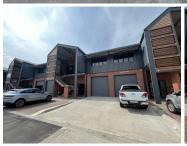

## 160 m<sup>2</sup>

This first floor unit can be used as either a showroom, office or studio. This is a brand-new unit which has modern finishes and is fitted with a kitchenette and ablution facilities. Situated in a secure and popular business park complex which is located in the trend setting suburb of Riversands - a newly developed area.

The park has 24/7 security and biometric access. Completed with ample, free parking bays.

Gross Monthly Rental R13,520 Ex Vat
Lease Period Negotiable
Available From Immediately

| Floor Size m <sup>2</sup> | 160             | Security         | Yes |
|---------------------------|-----------------|------------------|-----|
| Parking Bays              | -               | Air Conditioning | -   |
| Title                     | Sectional Title | Generator        | -   |
| Zoning                    | Commercial      | Fibre            | -   |