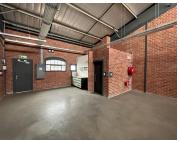

## 160 m<sup>2</sup>

This first floor unit can be used as either a showroom, office or studio. This is a brand-new unit which has modern finishes and is fitted with a kitchenette and ablution facilities. Situated in a secure and popular business park complex which is located in the trend setting suburb of Riversands - a newly developed area.

The park has 24/7 security and biometric access. Completed with ample, free parking bays.

Gross Monthly Rental R13,520 Ex Vat
Lease Period Negotiable
Available From Immediately

| Floor Size m <sup>2</sup> | 160             | Security         | Yes |
|---------------------------|-----------------|------------------|-----|
| Parking Bays              | -               | Air Conditioning | -   |
| Title                     | Sectional Title | Generator        | -   |
| Zoning                    | Commercial      | Fibre            | -   |