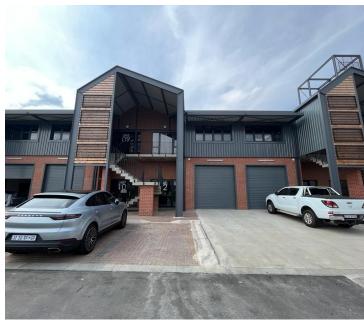

## 160 m<sup>2</sup>

This first floor unit can be used as either a showroom, office or studio. This is a brand-new unit which has modern finishes and is fitted with a kitchenette and ablution facilities. Situated in a secure and popular business park complex which is located in the trend setting suburb of Riversands - a newly developed area.

The park has 24/7 security and biometric access. Completed with ample, free parking bays.

Gross Monthly Rental R13,520 Ex Vat
Lease Period Negotiable
Available From Immediately

| Floor Size m <sup>2</sup> | 160             | Security         | Yes |
|---------------------------|-----------------|------------------|-----|
| Parking Bays              | -               | Air Conditioning | -   |
| Title                     | Sectional Title | Generator        | -   |
| Zoning                    | Commercial      | Fibre            | -   |