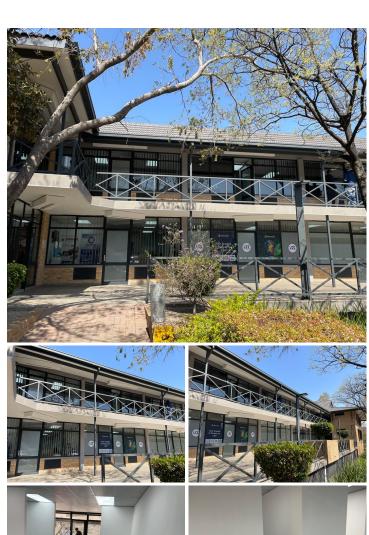

## 14,871 pm

Waterfall Office Park | Premium Office Space to Let in Vorna Valley, Midrand

125 m<sup>2</sup>

Situated on Bekker Road in Vorna Valley, Midrand, Waterfall Office Park offers a prime 124.97 sqm office for rent at R119 per sqm, excluding VAT. This well-maintained space features carpeted flooring, air conditioning, natural light, and standard lighting. Tenants benefit from on-site kitchen and bathroom facilities, along with ample parking.

Located in a vibrant business district, the office provides excellent connectivity and easy access to major transport routes, shopping centres, and dining options. Enjoy a dynamic and accessible environment that supports both productivity and convenience.