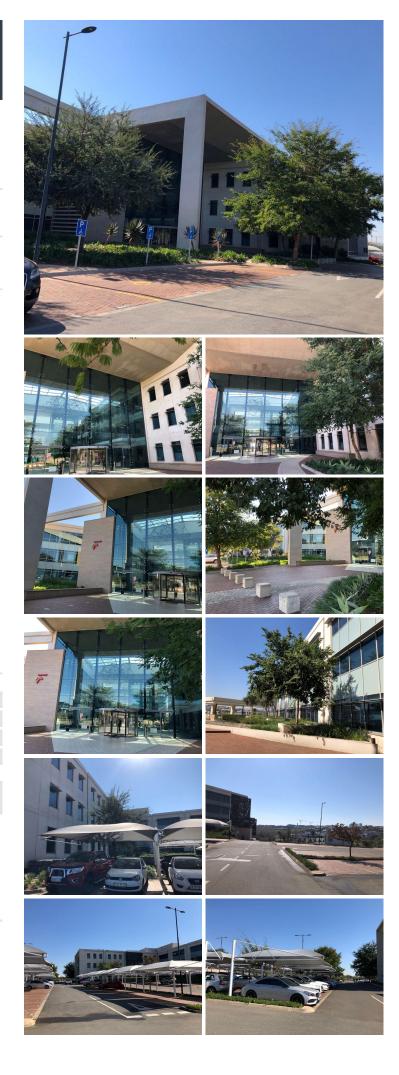

## 🐔 3500 m²

This iconic building is extremely modern and has floor to ceiling windows with breathtaking views. Perfect for a corporate head office with a highly sought-after business address. The precinct offers a work, live and play environment, with a great mix of retail, residential and commercial space offerings. Waterfall City is the latest growth node of Gauteng, with easy access to the Allandale interchange onto the N1. This space is a must-see not to be missed!!!

As an international award-winning development, Waterfall City has everything you would expect from a vibrant, modern city-from eight secure residential developments and two retirement villages, multiple office parks and a logistics hub, to two private schools, a hospital, four hotels and a heliport

This space consists of 2500/sqm and can be subdivided. To let from 1000sqm to 25,000sqm @ R 220/sqm GROSS excluding VAT.

#### Gross Monthly Rental Lease Period Available From

R770,000 Ex Vat Negotiable Immediately

| Floor Size m <sup>2</sup> | 3500       | Security         | Yes |
|---------------------------|------------|------------------|-----|
| Parking Bays              | -          | Air Conditioning | Yes |
| Title                     | -          | Generator        | -   |
| Zoning                    | Commercial | Fibre            | -   |