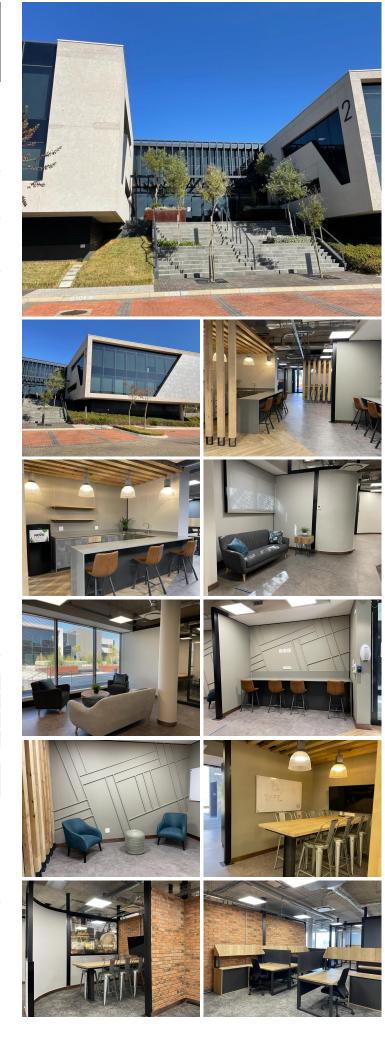

## 🔏 389 m²

This is a premium grade office park that is situated in the highly sought-after Waterfall area. The property is located on the corner of Waterfall and Woodmead Drive, offering quick access to Waterfall Lifestyle Centre and Waterfall Corner Centre. The N1 highway is close by, allowing for convenient navigation to the property.

This is a beautiful 389sqm premises immediately available for lease. The premises feature modern finishes throughout the open plan and executive partitioned areas. There is air-conditioning installed with large windows allowing great natural light throughout. Rental excludes VAT.

#### Gross Monthly Rental Lease Period Available From

R96,083 Ex Vat Negotiable Immediately

| Floor Size m <sup>2</sup> | 389             | Security         | Yes |
|---------------------------|-----------------|------------------|-----|
| Parking Bays              | -               | Air Conditioning | Yes |
| Title                     | Sectional Title | Generator        | -   |
| Zoning                    | Commercial      | Fibre            | -   |