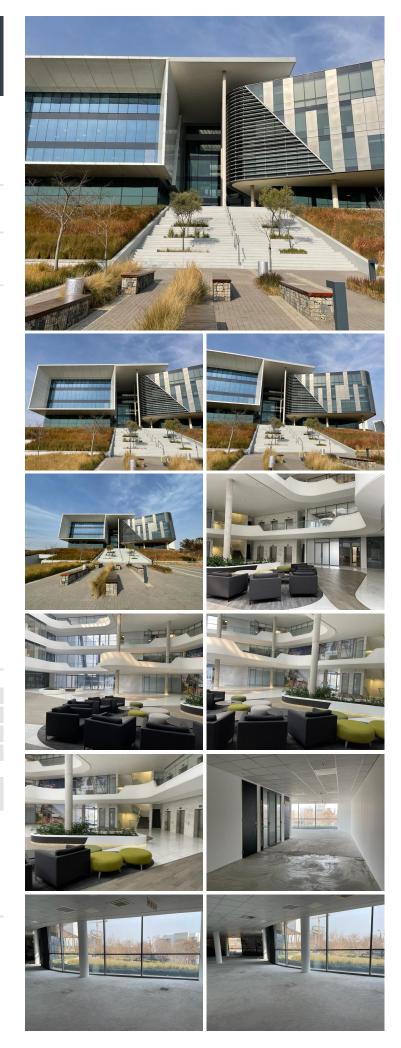

## 123,318 pm

Allandale Building | P Grade Office Space to Let in Waterfall City

This P Grade office space on the ground floor measuring 527sqm is available to let immediately. The unit is spacious and features standard office lighting, air conditioning and great natural light. Allandale Building is located in the heart of Waterfall City in Midrand and is close to main arterial routes, various shops and other amenities in the area. There is ample parking at the building. Rental excludes VAT and utilities.

## Gross Monthly Rental Lease Period Available From

R123,318 Ex Vat 36 months Immediately

| Floor Size m <sup>2</sup> | 527             | Security         | Yes |
|---------------------------|-----------------|------------------|-----|
| Parking Bays              | -               | Air Conditioning | Yes |
| Title                     | Sectional Title | Generator        | -   |
| Zoning                    | Commercial      | Fibre            | -   |