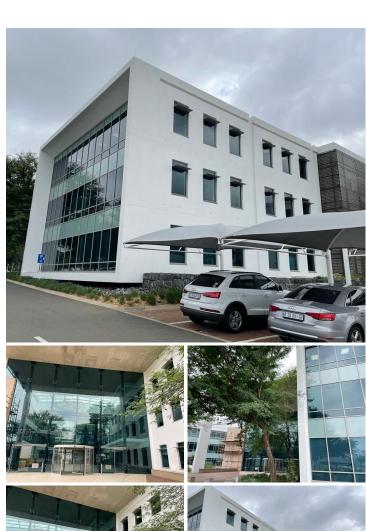

## 550,000 pm

Waterfall Circle | Premium Office Space to Lease in Midrand | Waterfall City

2500 m<sup>2</sup>

This is an iconic P-Grade building situated in the prominent Waterfall business node. The property is ideally located in close proximity to the N1 highway, Pretoria Main Road and Woodmead Drive, allowing for quick and easy navigation and accessibility to the building. Upmarket amenities such as the Mall of Africa are located nearby.

This is a neatly fitted out 2500sqm space immediately available for lease in the building. The unit comprises of a large open plan space, as well as individually partitioned executive spaces. There is a large kitchen, as well as an individual coffee station. Floor to ceiling windows allow for breath-taking views. Rental excludes VAT.

Gross Monthly Rental R550,000 Ex Vat Lease Period 36 months
Available From Immediately

| Floor Size m <sup>2</sup> | 2500       | Security         | Yes |
|---------------------------|------------|------------------|-----|
| Parking Bays              | -          | Air Conditioning | Yes |
| Title                     | -          | Generator        | -   |
| Zoning                    | Commercial | Fibre            | -   |