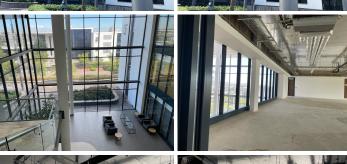

## 464 m<sup>2</sup>

A prime office space measuring 464sqm is available to let at this stunning premium grade office park in the prestigious Waterfall node. The office area is spacious, and the large windows allow for excellent natural lighting throughout the building. Ample parking is available. The building is near to all main arterial routes, the Mall of Africa and other amenities in the area. Rental excludes VAT and utilities.