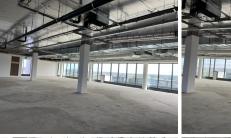

## 464 m<sup>2</sup>

A prime office space measuring 464sqm is available to let at this stunning premium grade office park in the prestigious Waterfall node. The office area is spacious, and the large windows allow for excellent natural lighting throughout the building. Ample parking is available. The building is near to all main arterial routes, the Mall of Africa and other amenities in the area. Rental excludes VAT and utilities.