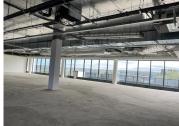

## 464 m<sup>2</sup>

A prime office space measuring 464sqm is available to let at this stunning premium grade office park in the prestigious Waterfall node. The office area is spacious, and the large windows allow for excellent natural lighting throughout the building. Ample parking is available. The building is near to all main arterial routes, the Mall of Africa and other amenities in the area. Rental excludes VAT and utilities.

Gross Monthly Rental R108,576 Ex Vat Lease Period 36 months
Available From Immediately

| Floor Size m <sup>2</sup> | 464        | Security         | Yes |
|---------------------------|------------|------------------|-----|
| Parking Bays              | -          | Air Conditioning | Yes |
| Title                     | -          | Generator        | -   |
| Zoning                    | Commercial | Fibre            | -   |