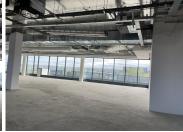

## 464 m<sup>2</sup>

A prime office space measuring 464sqm is available to let at this stunning premium grade office park in the prestigious Waterfall node. The office area is spacious, and the large windows allow for excellent natural lighting throughout the building. Ample parking is available. The building is near to all main arterial routes, the Mall of Africa and other amenities in the area. Rental excludes VAT and utilities.