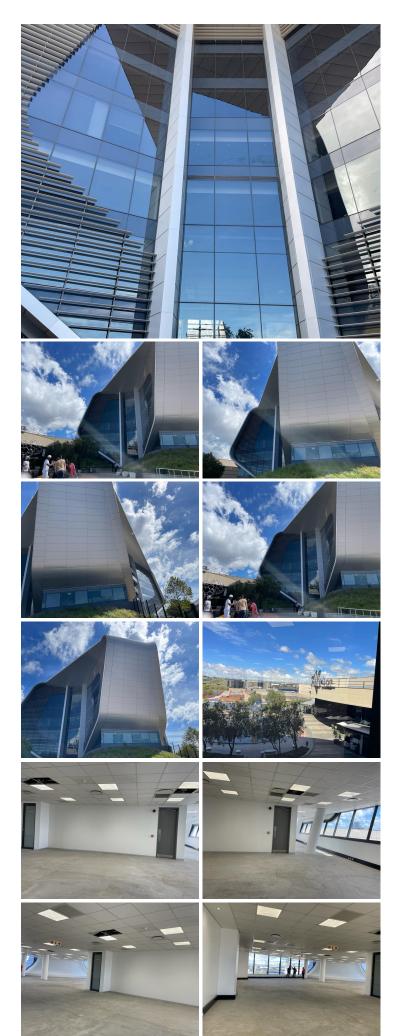

## 448 m<sup>2</sup>

A prime office space measuring 448sqm is available to let in Waterfall. The unit is spacious with excellent natural light flowing throughout. The office is located in one of the most prestigious office precincts in Waterfall City CBD. A defining feature of Gateway West is its multi-volume internal atrium, ensuring ample natural light and an impressive sense of space. The urban environment is showcased in a central piazza, created as a corporate square and green open space, ideal for informal discussions or lunch breaks.

Gateway West is adjacent to the Mall of Africa, all main arterial routes and other amenities in the area.

Gross Monthly Rental R106,386 Ex Vat Lease Period 36 months Available From Immediately

| Floor Size m <sup>2</sup> | 448        | Security         | Yes |
|---------------------------|------------|------------------|-----|
| Parking Bays              | -          | Air Conditioning | Yes |
| Title                     | -          | Generator        | -   |
| Zoning                    | Commercial | Fibre            | -   |