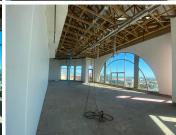

## 77,760 pm

CANAL WALK OFFICE WEST TOWERS | OFFICE SPACE TO RENT IN CENTURY CITY | 432SQM

432 m<sup>2</sup>

At the zenith of the Canal Walk Office West Towers, the reception area beckons with commanding vistas from the top floor. This white-boxed floor serves as a blank canvas against the backdrop of Century City and its sprawling surroundings. Bathed in abundant natural light that pours through expansive windows creates an environment for innovation to thrive effortlessly.

The unit also offers panoramic views of the cityscape. A communal bathroom ensures practicality without sacrificing the elegance of the design. Parking tariffs offer convenient options, with choices for rooftop, mezzanine, or all-access parking available at exclusive rates, further enhancing the accessibility and appeal of this prestigious office enclave within Canal Walk West Towers.