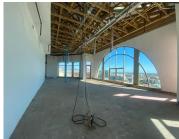

## 77,760 pm

CANAL WALK OFFICE WEST TOWERS | OFFICE SPACE TO RENT IN CENTURY CITY | 432SQM

432 m<sup>2</sup>

At the zenith of the Canal Walk Office West Towers, the reception area beckons with commanding vistas from the top floor. This white-boxed floor serves as a blank canvas against the backdrop of Century City and its sprawling surroundings. Bathed in abundant natural light that pours through expansive windows creates an environment for innovation to thrive effortlessly.

The unit also offers panoramic views of the cityscape. A communal bathroom ensures practicality without sacrificing the elegance of the design. Parking tariffs offer convenient options, with choices for rooftop, mezzanine, or all-access parking available at exclusive rates, further enhancing the accessibility and appeal of this prestigious office enclave within Canal Walk West Towers.