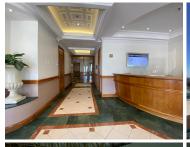

## 77,760 pm

CANAL WALK OFFICE WEST TOWERS | OFFICE SPACE TO RENT IN CENTURY CITY | 432SQM

432 m<sup>2</sup>

At the zenith of the Canal Walk Office West Towers, the reception area beckons with commanding vistas from the top floor. This white-boxed floor serves as a blank canvas against the backdrop of Century City and its sprawling surroundings. Bathed in abundant natural light that pours through expansive windows creates an environment for innovation to thrive effortlessly.

The unit also offers panoramic views of the cityscape. A communal bathroom ensures practicality without sacrificing the elegance of the design. Parking tariffs offer convenient options, with choices for rooftop, mezzanine, or all-access parking available at exclusive rates, further enhancing the accessibility and appeal of this prestigious office enclave within Canal Walk West Towers.