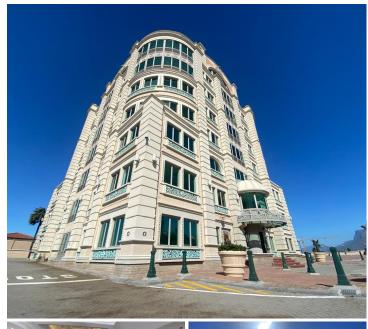

## 77,760 pm

CANAL WALK OFFICE WEST TOWERS | OFFICE SPACE TO RENT IN CENTURY CITY | 432SQM

432 m<sup>2</sup>

At the zenith of the Canal Walk Office West Towers, the reception area beckons with commanding vistas from the top floor. This white-boxed floor serves as a blank canvas against the backdrop of Century City and its sprawling surroundings. Bathed in abundant natural light that pours through expansive windows creates an environment for innovation to thrive effortlessly.