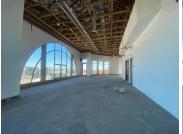

## 77,760 pm

CANAL WALK OFFICE WEST TOWERS | OFFICE SPACE TO RENT IN CENTURY CITY | 432SQM

432 m<sup>2</sup>

At the zenith of the Canal Walk Office West Towers, the reception area beckons with commanding vistas from the top floor. This white-boxed floor serves as a blank canvas against the backdrop of Century City and its sprawling surroundings. Bathed in abundant natural light that pours through expansive windows creates an environment for innovation to thrive effortlessly.

The unit also offers panoramic views of the cityscape. A communal bathroom ensures practicality without sacrificing the elegance of the design. Parking tariffs offer convenient options, with choices for rooftop, mezzanine, or all-access parking available at exclusive rates, further enhancing the accessibility and appeal of this prestigious office enclave within Canal Walk West Towers.