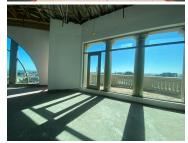

## 77,760 pm

CANAL WALK OFFICE WEST TOWERS | OFFICE SPACE TO RENT IN CENTURY CITY | 432SQM

432 m<sup>2</sup>

At the zenith of the Canal Walk Office West Towers, the reception area beckons with commanding vistas from the top floor. This white-boxed floor serves as a blank canvas against the backdrop of Century City and its sprawling surroundings. Bathed in abundant natural light that pours through expansive windows creates an environment for innovation to thrive effortlessly.