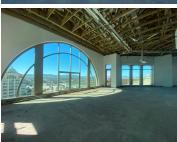

## 77,760 pm

CANAL WALK OFFICE WEST TOWERS | OFFICE SPACE TO RENT IN CENTURY CITY | 432SQM

432 m<sup>2</sup>

At the zenith of the Canal Walk Office West Towers, the reception area beckons with commanding vistas from the top floor. This white-boxed floor serves as a blank canvas against the backdrop of Century City and its sprawling surroundings. Bathed in abundant natural light that pours through expansive windows creates an environment for innovation to thrive effortlessly.

The unit also offers panoramic views of the cityscape. A communal bathroom ensures practicality without sacrificing the elegance of the design. Parking tariffs offer convenient options, with choices for rooftop, mezzanine, or all-access parking available at exclusive rates, further enhancing the accessibility and appeal of this prestigious office enclave within Canal Walk West Towers.