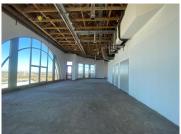

## 77,760 pm

CANAL WALK OFFICE WEST TOWERS | OFFICE SPACE TO RENT IN CENTURY CITY | 432SQM

432 m<sup>2</sup>

At the zenith of the Canal Walk Office West Towers, the reception area beckons with commanding vistas from the top floor. This white-boxed floor serves as a blank canvas against the backdrop of Century City and its sprawling surroundings. Bathed in abundant natural light that pours through expansive windows creates an environment for innovation to thrive effortlessly.

The unit also offers panoramic views of the cityscape. A communal bathroom ensures practicality without sacrificing the elegance of the design. Parking tariffs offer convenient options, with choices for rooftop, mezzanine, or all-access parking available at exclusive rates, further enhancing the accessibility and appeal of this prestigious office enclave within Canal Walk West Towers.