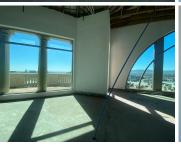

## 77,760 pm

CANAL WALK OFFICE WEST TOWERS | OFFICE SPACE TO RENT IN CENTURY CITY | 432SQM

432 m<sup>2</sup>

At the zenith of the Canal Walk Office West Towers, the reception area beckons with commanding vistas from the top floor. This white-boxed floor serves as a blank canvas against the backdrop of Century City and its sprawling surroundings. Bathed in abundant natural light that pours through expansive windows creates an environment for innovation to thrive effortlessly.

The unit also offers panoramic views of the cityscape. A communal bathroom ensures practicality without sacrificing the elegance of the design. Parking tariffs offer convenient options, with choices for rooftop, mezzanine, or all-access parking available at exclusive rates, further enhancing the accessibility and appeal of this prestigious office enclave within Canal Walk West Towers.