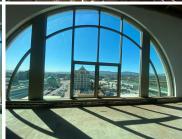

## 77,760 pm

CANAL WALK OFFICE WEST TOWERS | OFFICE SPACE TO RENT IN CENTURY CITY | 432SQM

432 m<sup>2</sup>

At the zenith of the Canal Walk Office West Towers, the reception area beckons with commanding vistas from the top floor. This white-boxed floor serves as a blank canvas against the backdrop of Century City and its sprawling surroundings. Bathed in abundant natural light that pours through expansive windows creates an environment for innovation to thrive effortlessly.