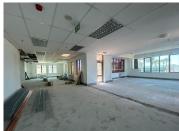

The unit itself is white-boxed, providing a blank canvas for businesses to refurbish and tailor the space to their specific requirements. A welcoming reception area sets the tone for visitors, while the inclusion of a kitchen and bathroom enhances day-to-day functionality. Parking is conveniently located directly in front of the building, making access easy for both employees and clients. With its strategic location, premium facilities, and customizable layout, this office space is perfectly suited for businesses looking for a...