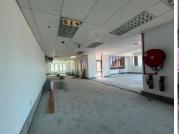

## 63,540 pm

CANAL WALK OFFICES | OFFICE TO RENT | CENTURY CITY | 353M<sup>2</sup>

353 m<sup>2</sup>

This A-Grade office space offers an ideal location with exceptional accessibility and top-tier amenities. Situated along a main road and centrally located, it provides excellent visibility and convenience for both staff and clients. The property is part of a secure 24-hour security park, ensuring peace of mind and a safe working environment at all times. Additionally, the site is well-maintained, reflecting a professional and polished image that complements your business operations. With direct access to a nearby mall, it offers a convenient solution for dining, errands, and after-work activities.

The unit itself is white-boxed, providing a blank canvas for businesses to refurbish and tailor the space to their specific requirements. A welcoming reception area sets the tone for visitors, while the inclusion of a kitchen and bathroom enhances day-to-day functionality. Parking is conveniently located directly in front of the building, making access easy for both employees and clients. With its strategic location, premium facilities, and customizable layout, this office space is perfectly suited for businesses looking for a...