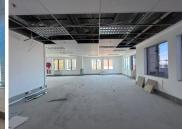

## 63,540 pm

CANAL WALK OFFICES | OFFICE TO RENT | CENTURY CITY | 353M<sup>2</sup>

353 m<sup>2</sup>

This A-Grade office space offers an ideal location with exceptional accessibility and top-tier amenities. Situated along a main road and centrally located, it provides excellent visibility and convenience for both staff and clients. The property is part of a secure 24-hour security park, ensuring peace of mind and a safe working environment at all times. Additionally, the site is well-maintained, reflecting a professional and polished image that complements your business operations. With direct access to a nearby mall, it offers a convenient solution for dining, errands, and after-work activities.

The unit itself is white-boxed, providing a blank canvas for businesses to refurbish and tailor the space to their specific requirements. A welcoming reception area sets the tone for visitors, while the inclusion of a kitchen and bathroom enhances day-to-day functionality. Parking is conveniently located directly in front of the building, making access easy for both employees and clients. With its strategic location, premium facilities, and customizable layout, this office space is perfectly suited for businesses looking for a...