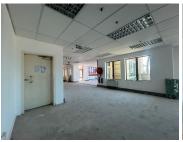

## 63,540 pm

CANAL WALK OFFICES | OFFICE TO RENT | CENTURY CITY | 353M<sup>2</sup>

353 m<sup>2</sup>

This A-Grade office space offers an ideal location with exceptional accessibility and top-tier amenities. Situated along a main road and centrally located, it provides excellent visibility and convenience for both staff and clients. The property is part of a secure 24-hour security park, ensuring peace of mind and a safe working environment at all times. Additionally, the site is well-maintained, reflecting a professional and polished image that complements your business operations. With direct access to a nearby mall, it offers a convenient solution for dining, errands, and after-work activities.

The unit itself is white-boxed, providing a blank canvas for businesses to refurbish and tailor the space to their specific requirements. A welcoming reception area sets the tone for visitors, while the inclusion of a kitchen and bathroom enhances day-to-day functionality. Parking is conveniently located directly in front of the building, making access easy for both employees and clients. With its strategic location, premium facilities, and customizable layout, this office space is perfectly suited for businesses looking for a...