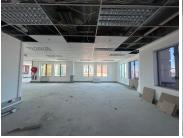

The unit itself is white-boxed, providing a blank canvas for businesses to refurbish and tailor the space to their specific requirements. A welcoming reception area sets the tone for visitors, while the inclusion of a kitchen and bathroom enhances day-to-day functionality. Parking is conveniently located directly in front of the building, making access easy for both employees and clients. With its strategic location, premium facilities, and customizable layout, this office space is perfectly suited for businesses looking for a...