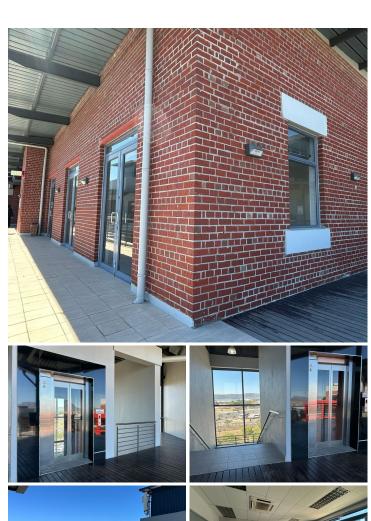

## 143 m<sup>2</sup>

This office space is ideally located on the 2nd floor of a well-maintained, centrally situated building, offering excellent main road access and lift access to a high-exposure corner unit. Boasting an impressive view of both the city and the mountain, the property benefits from abundant natural light, air conditioning, and immediate occupation potential. With 24-hour security and open parking available in the secure park, the premises ensure a safe and accessible environment. Its prime location means it is conveniently close to ATMs, Pick n Pay, clothing stores, restaurants, and takeaways, with excellent public transport links enhancing overall connectivity.

Inside, the space features a welcoming reception area that leads to versatile offices fitted with modern carpet flooring, creating a comfortable and professional working atmosphere. The unit is designed for practicality with communal bathrooms and a kitchen, making it well suited for administrative offices, small sales units, or call centers. With high exposure, this property is not only fit for office use but also offers a strategic advantage for businesses seeking a visible,...