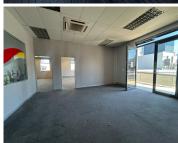

Inside, the space features a welcoming reception area that leads to versatile offices fitted with modern carpet flooring, creating a comfortable and professional working atmosphere. The unit is designed for practicality with communal bathrooms and a kitchen, making it well suited for administrative offices, small sales units, or call centers. With high exposure, this property is not only fit for office use but also offers a strategic advantage for businesses seeking a visible,...