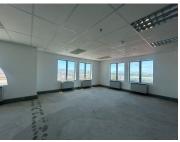

## 32,400 pm

WEST TOWERS | OFFICE SPACE AVAILABLE TO RENT | CENTURY CITY | 180m<sup>2</sup>

180 m<sup>2</sup>

This corner office unit in the heart of Century City offers an abundance of natural light and sweeping views of the city landscape. With its elevated position and large windows, the space provides an inspiring environment ideal for businesses seeking a modern and professional setting. The unit is currently white boxed, presenting a blank canvas that can be customised to suit the specific layout and design preferences of the incoming tenant.

Located within walking distance of key public transport routes and amenities, the office enjoys excellent accessibility for staff and clients alike. Whether you're looking to create a sleek open-plan workspace or a series of private offices, this space offers the flexibility to bring your vision to life in one of Cape Town's most sought-after commercial nodes.