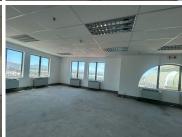

## 32,400 pm

WEST TOWERS | OFFICE SPACE AVAILABLE TO RENT | CENTURY CITY | 180m<sup>2</sup>

180 m<sup>2</sup>

This corner office unit in the heart of Century City offers an abundance of natural light and sweeping views of the city landscape. With its elevated position and large windows, the space provides an inspiring environment ideal for businesses seeking a modern and professional setting. The unit is currently white boxed, presenting a blank canvas that can be customised to suit the specific layout and design preferences of the incoming tenant.

Located within walking distance of key public transport routes and amenities, the office enjoys excellent accessibility for staff and clients alike. Whether you're looking to create a sleek open-plan workspace or a series of private offices, this space offers the flexibility to bring your vision to life in one of Cape Town's most sought-after commercial nodes.