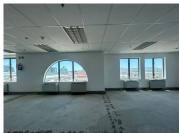

## 32,400 pm

WEST TOWERS | OFFICE SPACE AVAILABLE TO RENT | CENTURY CITY | 180m<sup>2</sup>

180 m<sup>2</sup>

This corner office unit in the heart of Century City offers an abundance of natural light and sweeping views of the city landscape. With its elevated position and large windows, the space provides an inspiring environment ideal for businesses seeking a modern and professional setting. The unit is currently white boxed, presenting a blank canvas that can be customised to suit the specific layout and design preferences of the incoming tenant.

Located within walking distance of key public transport routes and amenities, the office enjoys excellent accessibility for staff and clients alike. Whether you're looking to create a sleek open-plan workspace or a series of private offices, this space offers the flexibility to bring your vision to life in one of Cape Town's most sought-after commercial nodes.