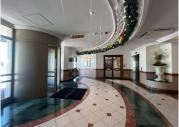

## 32,400 pm

WEST TOWERS | OFFICE SPACE AVAILABLE TO RENT | CENTURY CITY | 180m<sup>2</sup>

180 m<sup>2</sup>

This corner office unit in the heart of Century City offers an abundance of natural light and sweeping views of the city landscape. With its elevated position and large windows, the space provides an inspiring environment ideal for businesses seeking a modern and professional setting. The unit is currently white boxed, presenting a blank canvas that can be customised to suit the specific layout and design preferences of the incoming tenant.

Located within walking distance of key public transport routes and amenities, the office enjoys excellent accessibility for staff and clients alike. Whether you're looking to create a sleek open-plan workspace or a series of private offices, this space offers the flexibility to bring your vision to life in one of Cape Town's most sought-after commercial nodes.