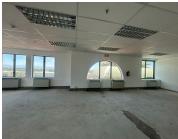

## 32,400 pm

WEST TOWERS | OFFICE SPACE AVAILABLE TO RENT | CENTURY CITY | 180m<sup>2</sup>

180 m<sup>2</sup>

This corner office unit in the heart of Century City offers an abundance of natural light and sweeping views of the city landscape. With its elevated position and large windows, the space provides an inspiring environment ideal for businesses seeking a modern and professional setting. The unit is currently white boxed, presenting a blank canvas that can be customised to suit the specific layout and design preferences of the incoming tenant.

Located within walking distance of key public transport routes and amenities, the office enjoys excellent accessibility for staff and clients alike. Whether you're looking to create a sleek open-plan workspace or a series of private offices, this space offers the flexibility to bring your vision to life in one of Cape Town's most sought-after commercial nodes.