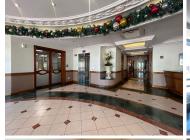

## 32,400 pm

WEST TOWERS | OFFICE SPACE AVAILABLE TO RENT | CENTURY CITY | 180m<sup>2</sup>

180 m<sup>2</sup>

This corner office unit in the heart of Century City offers an abundance of natural light and sweeping views of the city landscape. With its elevated position and large windows, the space provides an inspiring environment ideal for businesses seeking a modern and professional setting. The unit is currently white boxed, presenting a blank canvas that can be customised to suit the specific layout and design preferences of the incoming tenant.

Located within walking distance of key public transport routes and amenities, the office enjoys excellent accessibility for staff and clients alike. Whether you're looking to create a sleek open-plan workspace or a series of private offices, this space offers the flexibility to bring your vision to life in one of Cape Town's most sought-after commercial nodes.