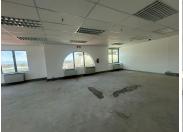

## 32,400 pm

WEST TOWERS | OFFICE SPACE AVAILABLE TO RENT | CENTURY CITY | 180m<sup>2</sup>

180 m<sup>2</sup>

This corner office unit in the heart of Century City offers an abundance of natural light and sweeping views of the city landscape. With its elevated position and large windows, the space provides an inspiring environment ideal for businesses seeking a modern and professional setting. The unit is currently white boxed, presenting a blank canvas that can be customised to suit the specific layout and design preferences of the incoming tenant.

Located within walking distance of key public transport routes and amenities, the office enjoys excellent accessibility for staff and clients alike. Whether you're looking to create a sleek open-plan workspace or a series of private offices, this space offers the flexibility to bring your vision to life in one of Cape Town's most sought-after commercial nodes.