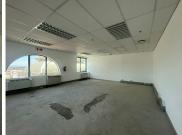

## 32,400 pm

WEST TOWERS | OFFICE SPACE AVAILABLE TO RENT | CENTURY CITY | 180m<sup>2</sup>

180 m<sup>2</sup>

This corner office unit in the heart of Century City offers an abundance of natural light and sweeping views of the city landscape. With its elevated position and large windows, the space provides an inspiring environment ideal for businesses seeking a modern and professional setting. The unit is currently white boxed, presenting a blank canvas that can be customised to suit the specific layout and design preferences of the incoming tenant.

Located within walking distance of key public transport routes and amenities, the office enjoys excellent accessibility for staff and clients alike. Whether you're looking to create a sleek open-plan workspace or a series of private offices, this space offers the flexibility to bring your vision to life in one of Cape Town's most sought-after commercial nodes.