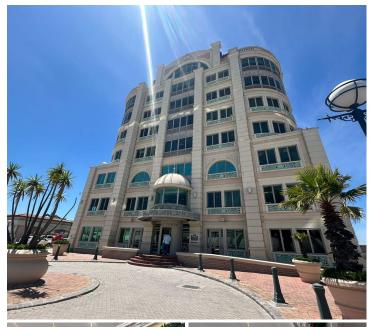

## 32,400 pm

WEST TOWERS | OFFICE SPACE AVAILABLE TO RENT | CENTURY CITY | 180m<sup>2</sup>

180 m<sup>2</sup>

This corner office unit in the heart of Century City offers an abundance of natural light and sweeping views of the city landscape. With its elevated position and large windows, the space provides an inspiring environment ideal for businesses seeking a modern and professional setting. The unit is currently white boxed, presenting a blank canvas that can be customised to suit the specific layout and design preferences of the incoming tenant.

Located within walking distance of key public transport routes and amenities, the office enjoys excellent accessibility for staff and clients alike. Whether you're looking to create a sleek open-plan workspace or a series of private offices, this space offers the flexibility to bring your vision to life in one of Cape Town's most sought-after commercial nodes.