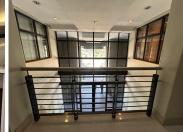

## 24,156 pm

COLOSSEUM, FOYER 3 | OFFICE SPACE TO RENT | CENTURY CITY | 138m<sup>2</sup>

138 m<sup>2</sup>

This A-grade office space in Century City is ideally positioned in a secure, well-maintained business park with 24-hour security and easy main road access. The unit is a corner office with excellent natural light throughout and features a professional reception area, two private offices, a secure storeroom, and a dedicated server room. Already partitioned and carpeted, the layout also includes a spacious kitchen and chill area, perfect for staff breaks or informal meetings. The mezzanine level adds further flexibility for additional workspace or storage, and the property benefits from lift access for added convenience.