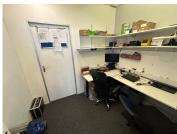

## 24,156 pm

COLOSSEUM, FOYER 3 | OFFICE SPACE TO RENT | CENTURY CITY | 138m<sup>2</sup>

138 m<sup>2</sup>

This A-grade office space in Century City is ideally positioned in a secure, well-maintained business park with 24-hour security and easy main road access. The unit is a corner office with excellent natural light throughout and features a professional reception area, two private offices, a secure storeroom, and a dedicated server room. Already partitioned and carpeted, the layout also includes a spacious kitchen and chill area, perfect for staff breaks or informal meetings. The mezzanine level adds further flexibility for additional workspace or storage, and the property benefits from lift access for added convenience.