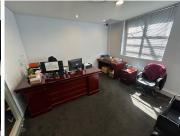

## 24,156 pm

COLOSSEUM, FOYER 3 | OFFICE SPACE TO RENT | CENTURY CITY | 138m<sup>2</sup>

138 m<sup>2</sup>

This A-grade office space in Century City is ideally positioned in a secure, well-maintained business park with 24-hour security and easy main road access. The unit is a corner office with excellent natural light throughout and features a professional reception area, two private offices, a secure storeroom, and a dedicated server room. Already partitioned and carpeted, the layout also includes a spacious kitchen and chill area, perfect for staff breaks or informal meetings. The mezzanine level adds further flexibility for additional workspace or storage, and the property benefits from lift access for added convenience.