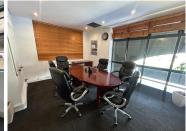

## 24,156 pm

COLOSSEUM, FOYER 3 | OFFICE SPACE TO RENT | CENTURY CITY | 138m<sup>2</sup>

138 m<sup>2</sup>

This A-grade office space in Century City is ideally positioned in a secure, well-maintained business park with 24-hour security and easy main road access. The unit is a corner office with excellent natural light throughout and features a professional reception area, two private offices, a secure storeroom, and a dedicated server room. Already partitioned and carpeted, the layout also includes a spacious kitchen and chill area, perfect for staff breaks or informal meetings. The mezzanine level adds further flexibility for additional workspace or storage, and the property benefits from lift access for added convenience.