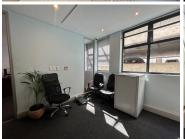

## 24,156 pm

COLOSSEUM, FOYER 3 | OFFICE SPACE TO RENT | CENTURY CITY | 138m<sup>2</sup>

138 m<sup>2</sup>

This A-grade office space in Century City is ideally positioned in a secure, well-maintained business park with 24-hour security and easy main road access. The unit is a corner office with excellent natural light throughout and features a professional reception area, two private offices, a secure storeroom, and a dedicated server room. Already partitioned and carpeted, the layout also includes a spacious kitchen and chill area, perfect for staff breaks or informal meetings. The mezzanine level adds further flexibility for additional workspace or storage, and the property benefits from lift access for added convenience.