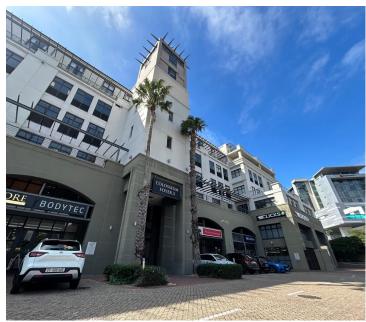

## 24,156 pm

COLOSSEUM, FOYER 3 | OFFICE SPACE TO RENT | CENTURY CITY | 138m<sup>2</sup>

138 m<sup>2</sup>

This A-grade office space in Century City is ideally positioned in a secure, well-maintained business park with 24-hour security and easy main road access. The unit is a corner office with excellent natural light throughout and features a professional reception area, two private offices, a secure storeroom, and a dedicated server room. Already partitioned and carpeted, the layout also includes a spacious kitchen and chill area, perfect for staff breaks or informal meetings. The mezzanine level adds further flexibility for additional workspace or storage, and the property benefits from lift access for added convenience.

Centrally located with direct access to key public transport nodes. This office offers both visibility and accessibility in one of Cape Town's most sought-after commercial precincts. It's the ideal space for a business looking for functionality, comfort, and professional appeal within a vibrant and well-connected area.