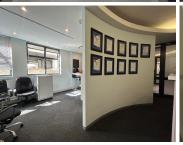

## 24,156 pm

COLOSSEUM, FOYER 3 | OFFICE SPACE TO RENT | CENTURY CITY | 138m<sup>2</sup>

138 m<sup>2</sup>

This A-grade office space in Century City is ideally positioned in a secure, well-maintained business park with 24-hour security and easy main road access. The unit is a corner office with excellent natural light throughout and features a professional reception area, two private offices, a secure storeroom, and a dedicated server room. Already partitioned and carpeted, the layout also includes a spacious kitchen and chill area, perfect for staff breaks or informal meetings. The mezzanine level adds further flexibility for additional workspace or storage, and the property benefits from lift access for added convenience.