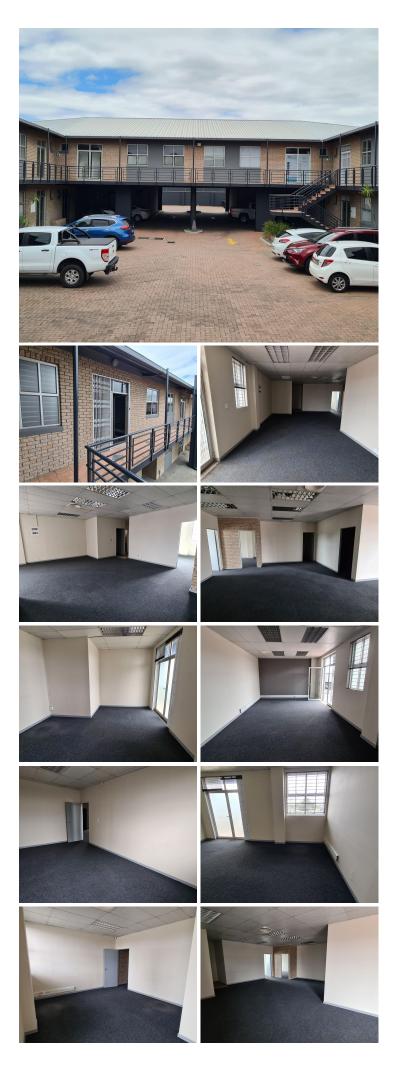

## 🐔 150 m²

Neat and secure first floor office space to let situated in Frazzitta Business Park in Milnerton with easy access to Koeberg Road. The business park offers 24-hour onsite security and ample secure parking for tenants and visitors. The office allows a open-plan layout together with three separate offices. The space also provides ablutions and kitchenette facilities.

#### Gross Monthly Rental Lease Period Available From

R14,250 Ex Vat Negotiable Immediately

| Floor Size m <sup>2</sup> | 150        | Security         | Yes |
|---------------------------|------------|------------------|-----|
| Parking Bays              | -          | Air Conditioning | Yes |
| Title                     | -          | Generator        | -   |
| Zoning                    | Commercial | Fibre            | -   |
|                           |            |                  |     |