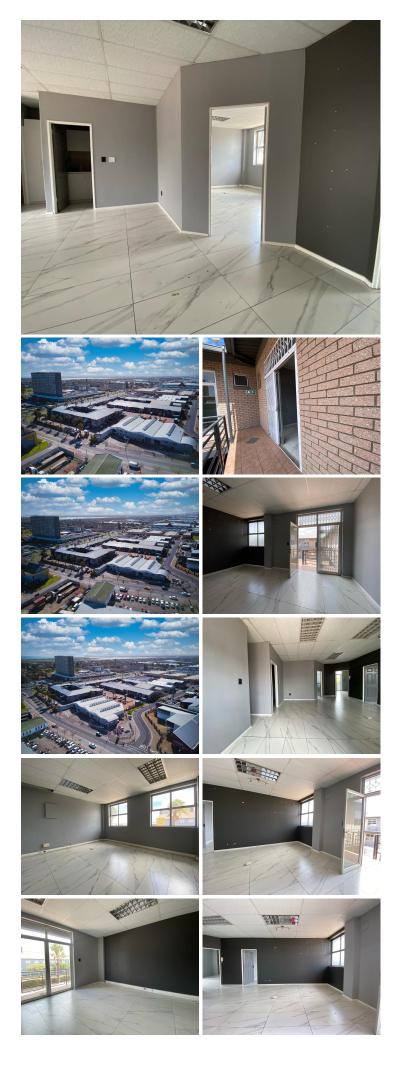

#### 100 m<sup>2</sup> 죾

Office unit To Let in Frazzitta Business Park, Milnerton. This office space consists of a welcoming reception area, 3 closed offices, balcony, great light in unit, floor tiled throughout the unit, kitchen and ablutions in the unit.