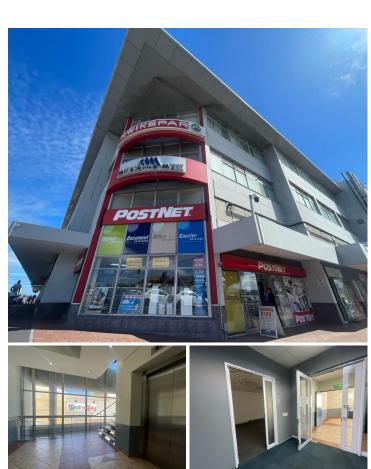

## 163 m<sup>2</sup>

This 163.17m<sup>2</sup> office space is available to let in Milnerton Mall, Milnerton. Situated on the third floor, the unit features pristine white walls and plush carpeting throughout, creating a clean and inviting workspace. With four spacious closed offices, it provides ample room for focused work and collaboration. The welcoming reception area sets the stage for productivity and hospitality, making a lasting impression on clients and visitors alike.

Accessibility is seamless with lift access, offering convenience for all occupants. The building is equipped with 24-hour security measures, ensuring a safe working environment. Stay connected and productive with high-speed fiber internet, while a backup generator guarantees uninterrupted operations. The office space also includes air conditioning for climate control, offering comfort and efficiency. Don't miss this opportunity to establish your business in the thriving Milnerton Mall.