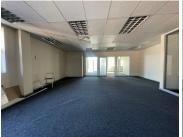

## 14,250 pm

UNIT 25 FRAZZITTA OFFICE PARK | OFFICE TO RENT | 1 FREEDOM WAY, MILNERTON | 150M<sup>2</sup>

150 m<sup>2</sup>

Discover a prime commercial space available for rent in Unit 25 Frazzitta Office Park, situated at 1 Freedom Way, Milnerton. This ground floor unit offers a seamless blend of functionality and convenience, making it an ideal choice for businesses of various sizes. Boasting two closed offices along with an open-plan layout, this space provides versatility to accommodate diverse business needs. Inside, you'll find a kitchen and bathroom, ensuring the comfort and convenience of your team. The unit features carpet throughout, adding a touch of comfort and sophistication to the workspace.

Enjoy the benefits of modern amenities, including air conditioning and fiber connectivity, enhancing productivity and efficiency. With 24-hour security provided, you can work with peace of mind knowing your business is well-protected. While a generator is not available, easy access to the highway, close proximity to amenities, and transport nodes make this location highly convenient for both employees and clients. Parking is readily available in front of the unit, ensuring hassle-free accessibility. Don't miss this opportunity to establish your...