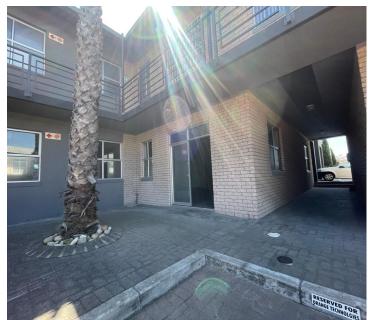

## 14,250 pm

UNIT 25 FRAZZITTA OFFICE PARK | OFFICE TO RENT | 1 FREEDOM WAY, MILNERTON | 150M<sup>2</sup>

150 m<sup>2</sup>

Discover a prime commercial space available for rent in Unit 25 Frazzitta Office Park, situated at 1 Freedom Way, Milnerton. This ground floor unit offers a seamless blend of functionality and convenience, making it an ideal choice for businesses of various sizes. Boasting two closed offices along with an open-plan layout, this space provides versatility to accommodate diverse business needs. Inside, you'll find a kitchen and bathroom, ensuring the comfort and convenience of your team. The unit features carpet throughout, adding a touch of comfort and sophistication to the workspace.

Enjoy the benefits of modern amenities, including air conditioning and fiber connectivity, enhancing productivity and efficiency. With 24-hour security provided, you can work with peace of mind knowing your business is well-protected. While a generator is not available, easy access to the highway, close proximity to amenities, and transport nodes make this location highly convenient for both employees and clients. Parking is readily available in front of the unit, ensuring hassle-free accessibility. Don't miss this opportunity to establish your...