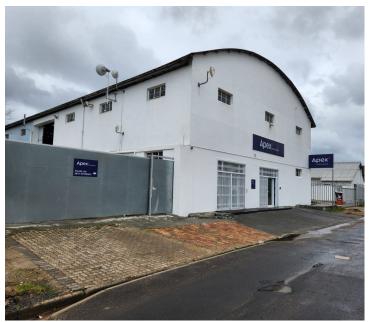

## 24,000 pm

DROMMEDARIS PARK | OFFICE TO RENT | PAARL | 280SQM

280 m<sup>2</sup>

Ground floor office available to rent in Drommedaris Park, a well-regarded commercial business park in Paarl. This office space features a spacious and welcoming reception area that flows into a large open-plan office, ideal for a collaborative work environment. Additionally, the office includes a dedicated boardroom, perfect for meetings and presentations. The premises are equipped with an exclusive kitchenette and a private restroom, offering added convenience for your team.

Drommedaris Park ensures a secure working environment with 24-hour access control. Secure parking is available to tenants at an additional cost, providing peace of mind for both staff and visitors. This office is ideal for businesses seeking a professional and well-appointed space in a prime Paarl location.