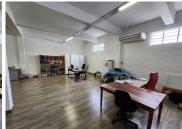

## 24,000 pm

DROMMEDARIS PARK | OFFICE TO RENT | PAARL | 280SQM

280 m<sup>2</sup>

Ground floor office available to rent in Drommedaris Park, a well-regarded commercial business park in Paarl. This office space features a spacious and welcoming reception area that flows into a large open-plan office, ideal for a collaborative work environment. Additionally, the office includes a dedicated boardroom, perfect for meetings and presentations. The premises are equipped with an exclusive kitchenette and a private restroom, offering added convenience for your team.