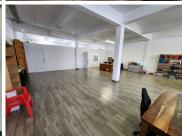

## 24,000 pm

DROMMEDARIS PARK | OFFICE TO RENT | PAARL | 280SQM

280 m<sup>2</sup>

Ground floor office available to rent in Drommedaris Park, a well-regarded commercial business park in Paarl. This office space features a spacious and welcoming reception area that flows into a large open-plan office, ideal for a collaborative work environment. Additionally, the office includes a dedicated boardroom, perfect for meetings and presentations. The premises are equipped with an exclusive kitchenette and a private restroom, offering added convenience for your team.