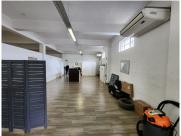

## 24,000 pm

DROMMEDARIS PARK | OFFICE TO RENT | PAARL | 280SQM

280 m<sup>2</sup>

Ground floor office available to rent in Drommedaris Park, a well-regarded commercial business park in Paarl. This office space features a spacious and welcoming reception area that flows into a large open-plan office, ideal for a collaborative work environment. Additionally, the office includes a dedicated boardroom, perfect for meetings and presentations. The premises are equipped with an exclusive kitchenette and a private restroom, offering added convenience for your team.