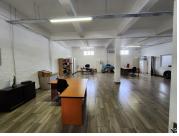

## 24,000 pm

DROMMEDARIS PARK | OFFICE TO RENT | PAARL | 280SQM

280 m<sup>2</sup>

Ground floor office available to rent in Drommedaris Park, a well-regarded commercial business park in Paarl. This office space features a spacious and welcoming reception area that flows into a large open-plan office, ideal for a collaborative work environment. Additionally, the office includes a dedicated boardroom, perfect for meetings and presentations. The premises are equipped with an exclusive kitchenette and a private restroom, offering added convenience for your team.