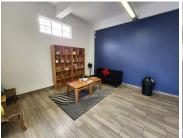

## 24,000 pm

DROMMEDARIS PARK | OFFICE TO RENT | PAARL | 280SQM

280 m<sup>2</sup>

Ground floor office available to rent in Drommedaris Park, a well-regarded commercial business park in Paarl. This office space features a spacious and welcoming reception area that flows into a large open-plan office, ideal for a collaborative work environment. Additionally, the office includes a dedicated boardroom, perfect for meetings and presentations. The premises are equipped with an exclusive kitchenette and a private restroom, offering added convenience for your team.