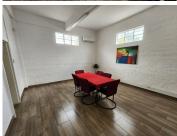

## 24,000 pm

DROMMEDARIS PARK | OFFICE TO RENT | PAARL | 280SQM

280 m<sup>2</sup>

Ground floor office available to rent in Drommedaris Park, a well-regarded commercial business park in Paarl. This office space features a spacious and welcoming reception area that flows into a large open-plan office, ideal for a collaborative work environment. Additionally, the office includes a dedicated boardroom, perfect for meetings and presentations. The premises are equipped with an exclusive kitchenette and a private restroom, offering added convenience for your team.