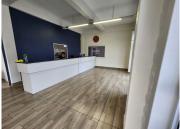

## 24,000 pm

DROMMEDARIS PARK | OFFICE TO RENT | PAARL | 280SQM

280 m<sup>2</sup>

Ground floor office available to rent in Drommedaris Park, a well-regarded commercial business park in Paarl. This office space features a spacious and welcoming reception area that flows into a large open-plan office, ideal for a collaborative work environment. Additionally, the office includes a dedicated boardroom, perfect for meetings and presentations. The premises are equipped with an exclusive kitchenette and a private restroom, offering added convenience for your team.