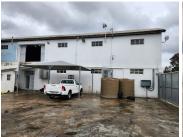

## 24,000 pm

DROMMEDARIS PARK | OFFICE TO RENT | PAARL | 280SQM

280 m<sup>2</sup>

Ground floor office available to rent in Drommedaris Park, a well-regarded commercial business park in Paarl. This office space features a spacious and welcoming reception area that flows into a large open-plan office, ideal for a collaborative work environment. Additionally, the office includes a dedicated boardroom, perfect for meetings and presentations. The premises are equipped with an exclusive kitchenette and a private restroom, offering added convenience for your team.

Drommedaris Park ensures a secure working environment with 24-hour access control. Secure parking is available to tenants at an additional cost, providing peace of mind for both staff and visitors. This office is ideal for businesses seeking a professional and well-appointed space in a prime Paarl location.