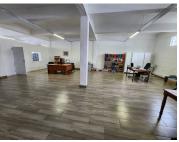

## 24,000 pm

DROMMEDARIS PARK | OFFICE TO RENT | PAARL | 280SQM

280 m<sup>2</sup>

Ground floor office available to rent in Drommedaris Park, a well-regarded commercial business park in Paarl. This office space features a spacious and welcoming reception area that flows into a large open-plan office, ideal for a collaborative work environment. Additionally, the office includes a dedicated boardroom, perfect for meetings and presentations. The premises are equipped with an exclusive kitchenette and a private restroom, offering added convenience for your team.