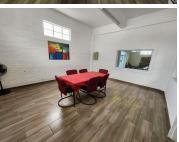

## 24,000 pm

DROMMEDARIS PARK | OFFICE TO RENT | PAARL | 280SQM

280 m<sup>2</sup>

Ground floor office available to rent in Drommedaris Park, a well-regarded commercial business park in Paarl. This office space features a spacious and welcoming reception area that flows into a large open-plan office, ideal for a collaborative work environment. Additionally, the office includes a dedicated boardroom, perfect for meetings and presentations. The premises are equipped with an exclusive kitchenette and a private restroom, offering added convenience for your team.