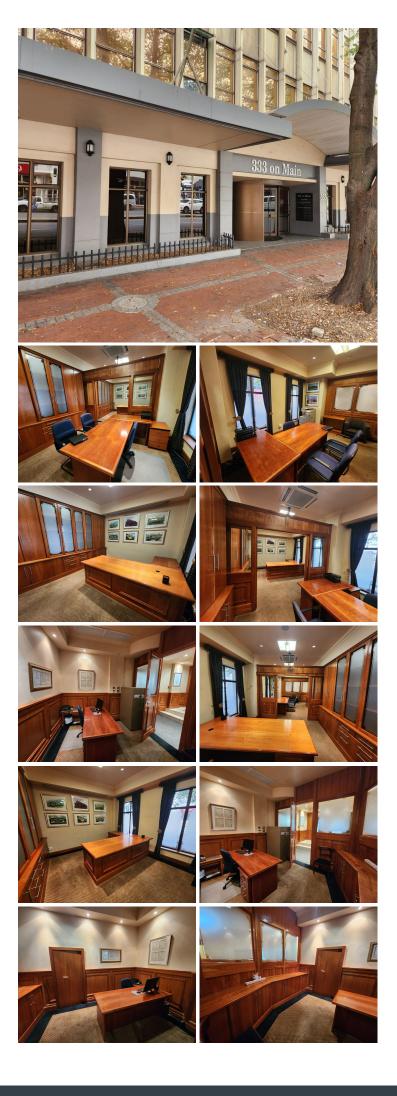

## 🐔 40 m²

Ground floor office available to let on Main Road in Paarl, situated within a secure building with access control. This serviced office comes fully furnished and includes water and electricity costs, ensuring a hassle-free setup for your business.

Additionally, the office offers tea and coffee, as well as a cleaning service, providing a convenient and comfortable working environment.

#### Gross Monthly Rental Lease Period Available From

R7,000 Ex Vat Negotiable Immediately

| Floor Size m <sup>2</sup> | 40         | Security         | - |
|---------------------------|------------|------------------|---|
| Parking Bays              | 2.0        | Air Conditioning | - |
| Title                     | -          | Generator        | - |
| Zoning                    | Commercial | Fibre            | - |