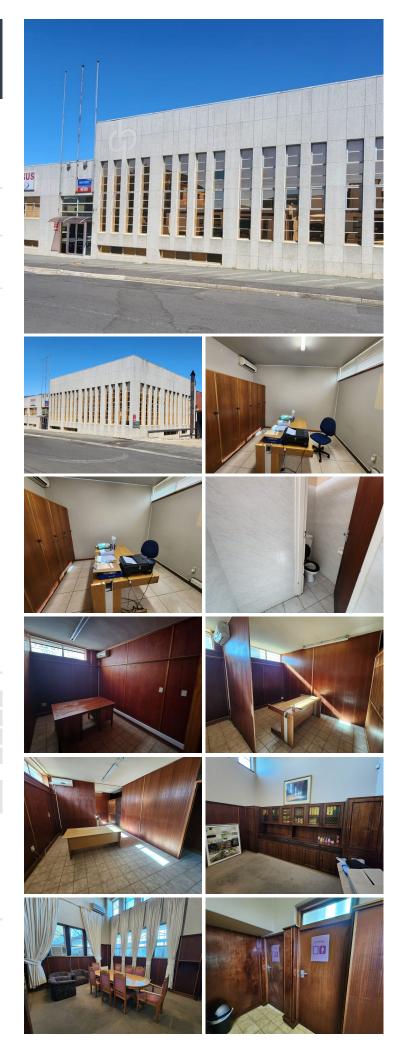

## 🐔 115 m²

First-floor office space is now available to let on Louws Avenue in Paarl, offering a professional environment for your business. This office suite features multiple private offices, including a large executive office, providing ample space for both focused work and team collaboration. The layout is designed to enhance productivity and accommodate various business needs, making it an ideal choice for companies seeking a well-structured workspace.

In addition to the private offices, the space includes an exclusive kitchenette and restrooms, ensuring convenience and comfort for your staff. Off-street parking is available, with additional allocated parking options at an extra cost to the tenant. This prime office location in the heart of Paarl offers excellent accessibility and the essential amenities to support your business operations. Secure this first-floor office space to elevate your company's presence in a sought-after commercial area.