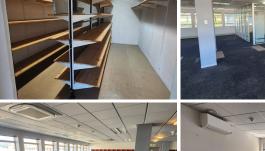

## 420 m<sup>2</sup>

This modern commercial office is available to rent on the 2nd floor of the East Wing in Market Street, Paarl. The space features a spacious open-plan office area complemented by two private offices, offering a flexible and functional work environment. Large windows allow for ample natural light, creating a bright and welcoming atmosphere. The office also includes a tea room and an exclusive kitchenette facility, adding to the convenience of the workspace.

The premises are fully air-conditioned, ensuring a comfortable setting throughout the year. The building is fibre-ready, providing reliable high-speed connectivity for seamless business operations. Ample secure parking is available at an additional cost, offering convenience for both tenants and visitors. Situated in central Paarl, this office is ideal for businesses looking for a well-equipped and centrally located workspace.