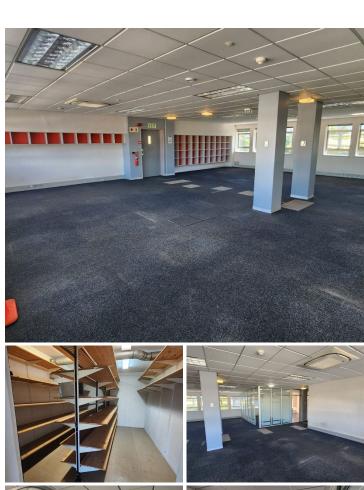

## 420 m<sup>2</sup>

This modern commercial office is available to rent on the 2nd floor of the East Wing in Market Street, Paarl. The space features a spacious open-plan office area complemented by two private offices, offering a flexible and functional work environment. Large windows allow for ample natural light, creating a bright and welcoming atmosphere. The office also includes a tea room and an exclusive kitchenette facility, adding to the convenience of the workspace.

The premises are fully air-conditioned, ensuring a comfortable setting throughout the year. The building is fibre-ready, providing reliable high-speed connectivity for seamless business operations. Ample secure parking is available at an additional cost, offering convenience for both tenants and visitors. Situated in central Paarl, this office is ideal for businesses looking for a well-equipped and centrally located workspace.