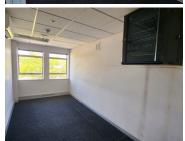

## 420 m<sup>2</sup>

This modern commercial office is available to rent on the 2nd floor of the East Wing in Market Street, Paarl. The space features a spacious open-plan office area complemented by two private offices, offering a flexible and functional work environment. Large windows allow for ample natural light, creating a bright and welcoming atmosphere. The office also includes a tea room and an exclusive kitchenette facility, adding to the convenience of the workspace.

The premises are fully air-conditioned, ensuring a comfortable setting throughout the year. The building is fibre-ready, providing reliable high-speed connectivity for seamless business operations. Ample secure parking is available at an additional cost, offering convenience for both tenants and visitors. Situated in central Paarl, this office is ideal for businesses looking for a well-equipped and centrally located workspace.