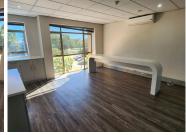

## 420 m<sup>2</sup>

This modern commercial office is available to rent on the 2nd floor of the East Wing in Market Street, Paarl. The space features a spacious open-plan office area complemented by two private offices, offering a flexible and functional work environment. Large windows allow for ample natural light, creating a bright and welcoming atmosphere. The office also includes a tea room and an exclusive kitchenette facility, adding to the convenience of the workspace.

The premises are fully air-conditioned, ensuring a comfortable setting throughout the year. The building is fibre-ready, providing reliable high-speed connectivity for seamless business operations. Ample secure parking is available at an additional cost, offering convenience for both tenants and visitors. Situated in central Paarl, this office is ideal for businesses looking for a well-equipped and centrally located workspace.