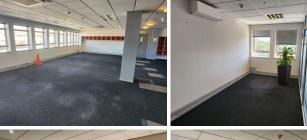

## 420 m<sup>2</sup>

This modern commercial office is available to rent on the 2nd floor of the East Wing in Market Street, Paarl. The space features a spacious open-plan office area complemented by two private offices, offering a flexible and functional work environment. Large windows allow for ample natural light, creating a bright and welcoming atmosphere. The office also includes a tea room and an exclusive kitchenette facility, adding to the convenience of the workspace.

The premises are fully air-conditioned, ensuring a comfortable setting throughout the year. The building is fibre-ready, providing reliable high-speed connectivity for seamless business operations. Ample secure parking is available at an additional cost, offering convenience for both tenants and visitors. Situated in central Paarl, this office is ideal for businesses looking for a well-equipped and centrally located workspace.