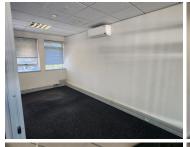

## 420 m<sup>2</sup>

This modern commercial office is available to rent on the 2nd floor of the East Wing in Market Street, Paarl. The space features a spacious open-plan office area complemented by two private offices, offering a flexible and functional work environment. Large windows allow for ample natural light, creating a bright and welcoming atmosphere. The office also includes a tea room and an exclusive kitchenette facility, adding to the convenience of the workspace.

The premises are fully air-conditioned, ensuring a comfortable setting throughout the year. The building is fibre-ready, providing reliable high-speed connectivity for seamless business operations. Ample secure parking is available at an additional cost, offering convenience for both tenants and visitors. Situated in central Paarl, this office is ideal for businesses looking for a well-equipped and centrally located workspace.