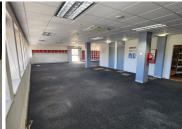

## 420 m<sup>2</sup>

This modern commercial office is available to rent on the 2nd floor of the East Wing in Market Street, Paarl. The space features a spacious open-plan office area complemented by two private offices, offering a flexible and functional work environment. Large windows allow for ample natural light, creating a bright and welcoming atmosphere. The office also includes a tea room and an exclusive kitchenette facility, adding to the convenience of the workspace.