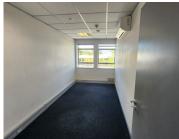

## 420 m<sup>2</sup>

This modern commercial office is available to rent on the 2nd floor of the East Wing in Market Street, Paarl. The space features a spacious open-plan office area complemented by two private offices, offering a flexible and functional work environment. Large windows allow for ample natural light, creating a bright and welcoming atmosphere. The office also includes a tea room and an exclusive kitchenette facility, adding to the convenience of the workspace.

The premises are fully air-conditioned, ensuring a comfortable setting throughout the year. The building is fibre-ready, providing reliable high-speed connectivity for seamless business operations. Ample secure parking is available at an additional cost, offering convenience for both tenants and visitors. Situated in central Paarl, this office is ideal for businesses looking for a well-equipped and centrally located workspace.