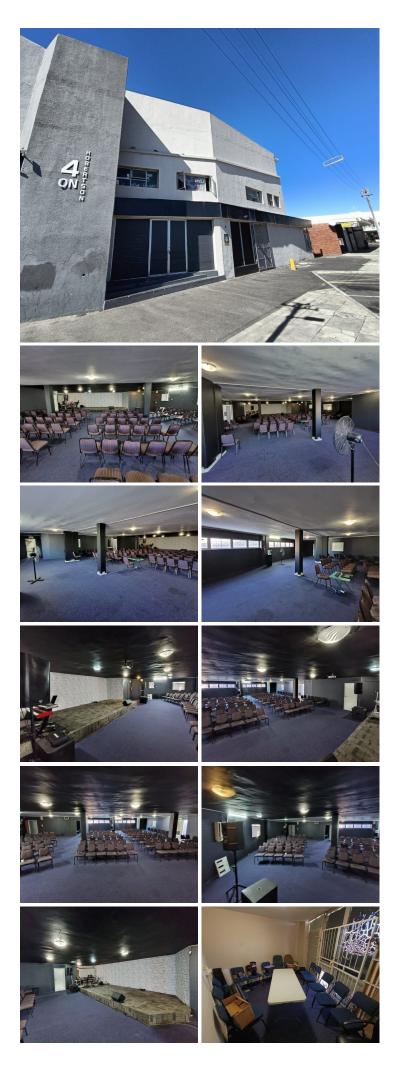

## 🔏 350 m²

Located in the heart of Parow's Glenlilly area, this versatile commercial space offers excellent potential for a variety of uses, including a church, retail outlet, games venue, or call centre. The property is centrally situated with convenient access from a main road just off Voortrekker Road, ensuring great visibility and accessibility. The layout includes a welcoming reception area, six private offices, and an open-plan area ideal for collaborative use or congregation. The space features both tiled and carpeted flooring, a kitchen, and a bathroom, making it functional and ready for immediate occupation.

Public transport is easily accessible from the location, adding further convenience for staff and visitors. Positioned close to Medi Cross Centre and nearby student accommodation, this space offers strong foot traffic and exposure. With prominent signage opportunities, this well-located property is ideal for businesses or organizations looking to establish themselves in a high-visibility, accessible area.