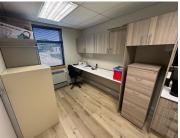

## 21,000 pm

DE TIJGER BUSINESS PARK | OFFICE TO RENT | PAROW NORTH | 140SQM

140 m<sup>2</sup>

This modern office unit is situated in the well-established De Tijger Office Park in Parow North, offering a professional business environment with easy access to the N1 highway and other major routes. The office park is well-maintained with landscaped surroundings, providing a pleasant setting for employees and clients. The unit features a functional layout, including open-plan workspaces and private offices, ideal for a range of business needs. Large windows allow for ample natural light, creating a bright and welcoming workspace.