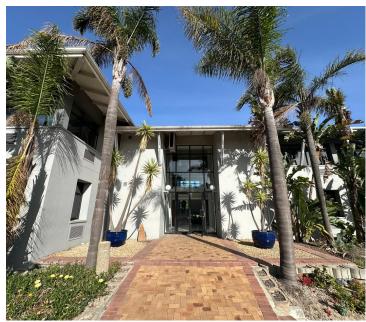

## 21,000 pm

DE TIJGER BUSINESS PARK | OFFICE TO RENT | PAROW NORTH | 140SQM

140 m<sup>2</sup>

This modern office unit is situated in the well-established De Tijger Office Park in Parow North, offering a professional business environment with easy access to the N1 highway and other major routes. The office park is well-maintained with landscaped surroundings, providing a pleasant setting for employees and clients. The unit features a functional layout, including open-plan workspaces and private offices, ideal for a range of business needs. Large windows allow for ample natural light, creating a bright and welcoming workspace.

De Tijger Office Park offers excellent security, including 24-hour controlled access and on-site surveillance, ensuring a safe and secure working environment. Ample parking is available for staff and visitors, adding to the convenience of this location. The park is close to various amenities, including shopping centers, restaurants, and public transport, making it a highly sought-after location for businesses looking for a central, secure, and accessible office space.