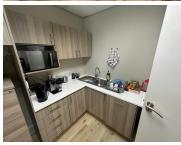

## 21,000 pm

DE TIJGER BUSINESS PARK | OFFICE TO RENT | PAROW NORTH | 140SQM

140 m<sup>2</sup>

This modern office unit is situated in the well-established De Tijger Office Park in Parow North, offering a professional business environment with easy access to the N1 highway and other major routes. The office park is well-maintained with landscaped surroundings, providing a pleasant setting for employees and clients. The unit features a functional layout, including open-plan workspaces and private offices, ideal for a range of business needs. Large windows allow for ample natural light, creating a bright and welcoming workspace.