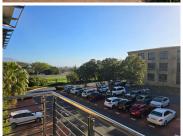

Located within a secure and beautifully maintained office estate, Plattekloof Office Park. This corporate park has several features such as onsite 24 -hour security, access controlled entry into each building, air-conditioned offices, generator back up power, and ample parking.

6x Basement parking R850.00 per bay per month

14x Open parking R700.00 per bay per month.

Gross Monthly Rental R55,491 Ex Vat Lease Period Negotiable Available From Negotiable

| Floor Size m <sup>2</sup> | 347        | Security         | Yes |
|---------------------------|------------|------------------|-----|
| Parking Bays              | -          | Air Conditioning | Yes |
| Title                     | -          | Generator        | -   |
| Zoning                    | Commercial | Fibre            | -   |