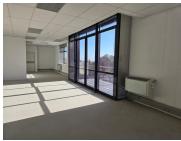

## 55,491 pm

BLOULELIE CRESCENT | OFFICE SPACE TO RENT | PLATTEKLOOF OFFICE PARK, PLATTEKLOOF | 347M²

347 m<sup>2</sup>

Prime office available to let on the first floor of Block D at Plattekloof Office Park. This office is currently vacant and completely open plan. The space has large windows allowing for ample natural light and lovely views. The unit is ready for a custom tenant fit-out, a fit-out allowance is available on lease term of 3 years and higher.