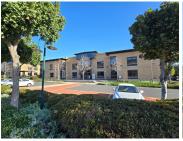

## 55,491 pm

BLOULELIE CRESCENT | OFFICE SPACE TO RENT | PLATTEKLOOF OFFICE PARK, PLATTEKLOOF | 347M²

347 m<sup>2</sup>

Prime office available to let on the first floor of Block D at Plattekloof Office Park. This office is currently vacant and completely open plan. The space has large windows allowing for ample natural light and lovely views. The unit is ready for a custom tenant fit-out, a fit-out allowance is available on lease term of 3 years and higher.

Located within a secure and beautifully maintained office estate, Plattekloof Office Park. This corporate park has several features such as onsite 24 -hour security, access controlled entry into each building, air-conditioned offices, generator back up power, and ample parking.