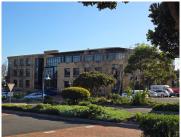

## 55,491 pm

BLOULELIE CRESCENT | OFFICE SPACE TO RENT | PLATTEKLOOF OFFICE PARK, PLATTEKLOOF | 347M²

347 m<sup>2</sup>

Prime office available to let on the first floor of Block D at Plattekloof Office Park. This office is currently vacant and completely open plan. The space has large windows allowing for ample natural light and lovely views. The unit is ready for a custom tenant fit-out, a fit-out allowance is available on lease term of 3 years and higher.

Located within a secure and beautifully maintained office estate, Plattekloof Office Park. This corporate park has several features such as onsite 24 -hour security, access controlled entry into each building, air-conditioned offices, generator back up power, and ample parking.