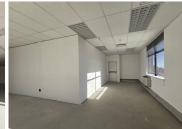

## 55,491 pm

BLOULELIE CRESCENT | OFFICE SPACE TO RENT | PLATTEKLOOF OFFICE PARK, PLATTEKLOOF | 347M²

347 m<sup>2</sup>

Prime office available to let on the first floor of Block D at Plattekloof Office Park. This office is currently vacant and completely open plan. The space has large windows allowing for ample natural light and lovely views. The unit is ready for a custom tenant fit-out, a fit-out allowance is available on lease term of 3 years and higher.

Located within a secure and beautifully maintained office estate, Plattekloof Office Park. This corporate park has several features such as onsite 24 -hour security, access controlled entry into each building, air-conditioned offices, generator back up power, and ample parking.