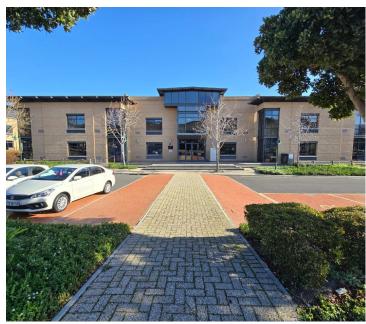

## 55,491 pm

BLOULELIE CRESCENT | OFFICE SPACE TO RENT | PLATTEKLOOF OFFICE PARK, PLATTEKLOOF | 347M²

347 m<sup>2</sup>

Prime office available to let on the first floor of Block D at Plattekloof Office Park. This office is currently vacant and completely open plan. The space has large windows allowing for ample natural light and lovely views. The unit is ready for a custom tenant fit-out, a fit-out allowance is available on lease term of 3 years and higher.

Located within a secure and beautifully maintained office estate, Plattekloof Office Park. This corporate park has several features such as onsite 24 -hour security, access controlled entry into each building, air-conditioned offices, generator back up power, and ample parking.