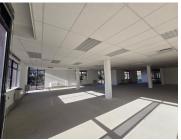

## 55,491 pm

BLOULELIE CRESCENT | OFFICE SPACE TO RENT | PLATTEKLOOF OFFICE PARK, PLATTEKLOOF | 347M²

347 m<sup>2</sup>

Prime office available to let on the first floor of Block D at Plattekloof Office Park. This office is currently vacant and completely open plan. The space has large windows allowing for ample natural light and lovely views. The unit is ready for a custom tenant fit-out, a fit-out allowance is available on lease term of 3 years and higher.

Located within a secure and beautifully maintained office estate, Plattekloof Office Park. This corporate park has several features such as onsite 24 -hour security, access controlled entry into each building, air-conditioned offices, generator back up power, and ample parking.