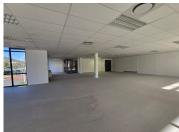

## 55,491 pm

BLOULELIE CRESCENT | OFFICE SPACE TO RENT | PLATTEKLOOF OFFICE PARK, PLATTEKLOOF | 347M²

347 m<sup>2</sup>

Prime office available to let on the first floor of Block D at Plattekloof Office Park. This office is currently vacant and completely open plan. The space has large windows allowing for ample natural light and lovely views. The unit is ready for a custom tenant fit-out, a fit-out allowance is available on lease term of 3 years and higher.

Located within a secure and beautifully maintained office estate, Plattekloof Office Park. This corporate park has several features such as onsite 24 -hour security, access controlled entry into each building, air-conditioned offices, generator back up power, and ample parking.