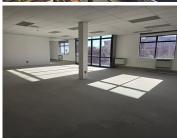

## 55,491 pm

BLOULELIE CRESCENT | OFFICE SPACE TO RENT | PLATTEKLOOF OFFICE PARK, PLATTEKLOOF | 347M²

347 m<sup>2</sup>

Prime office available to let on the first floor of Block D at Plattekloof Office Park. This office is currently vacant and completely open plan. The space has large windows allowing for ample natural light and lovely views. The unit is ready for a custom tenant fit-out, a fit-out allowance is available on lease term of 3 years and higher.