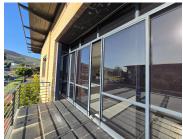

## 55,491 pm

BLOULELIE CRESCENT | OFFICE SPACE TO RENT | PLATTEKLOOF OFFICE PARK, PLATTEKLOOF | 347M²

347 m<sup>2</sup>

Prime office available to let on the first floor of Block D at Plattekloof Office Park. This office is currently vacant and completely open plan. The space has large windows allowing for ample natural light and lovely views. The unit is ready for a custom tenant fit-out, a fit-out allowance is available on lease term of 3 years and higher.