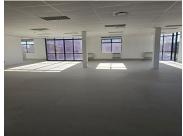

## 55,491 pm

BLOULELIE CRESCENT | OFFICE SPACE TO RENT | PLATTEKLOOF OFFICE PARK, PLATTEKLOOF | 347M²

347 m<sup>2</sup>

Prime office available to let on the first floor of Block D at Plattekloof Office Park. This office is currently vacant and completely open plan. The space has large windows allowing for ample natural light and lovely views. The unit is ready for a custom tenant fit-out, a fit-out allowance is available on lease term of 3 years and higher.