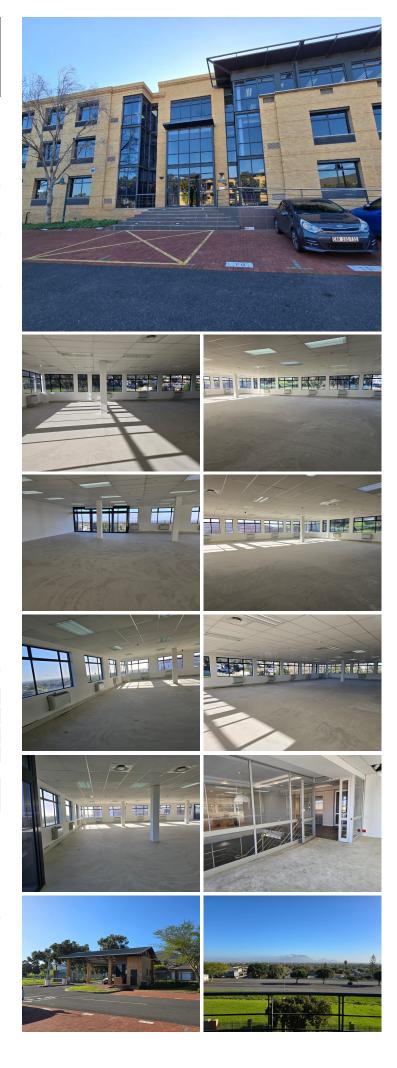

## 🐔 1087 m²

A lovely second floor office available to let at the Plattekloof Office Park. This office is situated in a secured access controlled building within a modern office park. Located on the second floor of Block E, this unit has several windows allowing for ample natural light and stunning views. The office is currently vacant and ready for a customised tenant fit-out. An exclusive use balcony measuring 63.22m<sup>2</sup> included.

Plattekloof Office Park is a beautifully maintained office park with several features. The park offers onsite 24 hour security, access controlled entry into each building, generator back up power, airconditioned offices and ample parking.