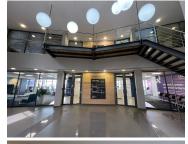

## 164,520 pm

UYS KRIGE DRIVE | OFFICE SPACE TO RENT | PLATTEKLOOF | 914M<sup>2</sup>

914 m<sup>2</sup>

This prime office space in the esteemed Tygerberg Office Park, Plattekloof, offers an outstanding environment for businesses seeking a prestigious address with modern amenities. Situated in the Drakenzicht Building, the 914 sqm space is designed for productivity and flexibility, featuring a spacious open-plan layout, boardrooms, private cubicles, and breakaway offices. Staff can enjoy the convenience of a well-equipped kitchenette, while three large balconies provide areas for relaxation and two offer panoramic views of Cape Town and Table Mountain, adding inspiration to the workplace.