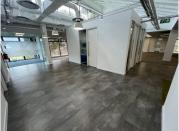

## 164,520 pm

UYS KRIGE DRIVE | OFFICE SPACE TO RENT | PLATTEKLOOF | 914M<sup>2</sup>

914 m<sup>2</sup>

This prime office space in the esteemed Tygerberg Office Park, Plattekloof, offers an outstanding environment for businesses seeking a prestigious address with modern amenities. Situated in the Drakenzicht Building, the 914 sqm space is designed for productivity and flexibility, featuring a spacious open-plan layout, boardrooms, private cubicles, and breakaway offices. Staff can enjoy the convenience of a well-equipped kitchenette, while three large balconies provide areas for relaxation and two offer panoramic views of Cape Town and Table Mountain, adding inspiration to the workplace.