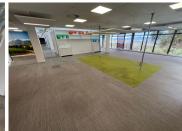

## 164,520 pm

UYS KRIGE DRIVE | OFFICE SPACE TO RENT | PLATTEKLOOF | 914M<sup>2</sup>

914 m<sup>2</sup>

This prime office space in the esteemed Tygerberg Office Park, Plattekloof, offers an outstanding environment for businesses seeking a prestigious address with modern amenities. Situated in the Drakenzicht Building, the 914 sqm space is designed for productivity and flexibility, featuring a spacious open-plan layout, boardrooms, private cubicles, and breakaway offices. Staff can enjoy the convenience of a well-equipped kitchenette, while three large balconies provide areas for relaxation and two offer panoramic views of Cape Town and Table Mountain, adding inspiration to the workplace.

Located just off the N1 highway, this property provides excellent connectivity and ease of access, making commuting simple for both employees and clients. With a generous parking ratio of 4 bays per 100 sqm, parking is ample for everyone. High-end security features, including a broom gate entrance and key tag access, offer peace of mind and controlled entry. Ideal for companies aiming to establish themselves in a central, secure, and visually appealing location, this office space combines functionality with breathtaking views in one of Cape Town's...