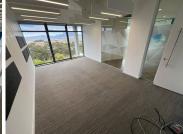

## 164,520 pm

UYS KRIGE DRIVE | OFFICE SPACE TO RENT | PLATTEKLOOF | 914M<sup>2</sup>

914 m<sup>2</sup>

This prime office space in the esteemed Tygerberg Office Park, Plattekloof, offers an outstanding environment for businesses seeking a prestigious address with modern amenities. Situated in the Drakenzicht Building, the 914 sqm space is designed for productivity and flexibility, featuring a spacious open-plan layout, boardrooms, private cubicles, and breakaway offices. Staff can enjoy the convenience of a well-equipped kitchenette, while three large balconies provide areas for relaxation and two offer panoramic views of Cape Town and Table Mountain, adding inspiration to the workplace.