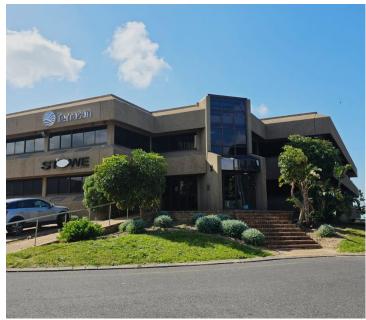

## 150,280 pm

KIEPERSOL CLOSE | GROUND FLOOR COMMERCIAL SPACE FOR RENT | PLATTEKLOOF | 1156M<sup>2</sup>

1156 m<sup>2</sup>

A lovely ground floor office available to let at 2 Kiepersol Close, Plattekloof. The ground floor offices spans over four wings, while the first floor has two wings. This building is ideally designed to accommodate up to two tenants per floor. The ground floor offers spacious work areas, enclosed offices, boardroom, kitchenettes, server room, and meeting rooms.

The building has a lovely internal courtyard, which is an ideal staff breakaway area.

Ample parking available, 46x secure basement/shaded bays, 14x open bays, 5x Shaded bays

Gross Monthly Rental R150,280 Ex Vat Lease Period Negotiable Available From Negotiable