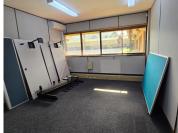

## 150,280 pm

KIEPERSOL CLOSE | GROUND FLOOR COMMERCIAL SPACE FOR RENT | PLATTEKLOOF | 1156M<sup>2</sup>

1156 m<sup>2</sup>

A lovely ground floor office available to let at 2 Kiepersol Close, Plattekloof. The ground floor offices spans over four wings, while the first floor has two wings. This building is ideally designed to accommodate up to two tenants per floor. The ground floor offers spacious work areas, enclosed offices, boardroom, kitchenettes, server room, and meeting rooms.

| Floor Size m <sup>2</sup> | 1156       | Security         | - |
|---------------------------|------------|------------------|---|
| Parking Bays              | 14.0       | Air Conditioning | - |
| Title                     | -          | Generator        | - |
| Zoning                    | Commercial | Fibre            | - |