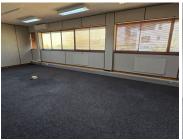

## 150,280 pm

KIEPERSOL CLOSE | GROUND FLOOR COMMERCIAL SPACE FOR RENT | PLATTEKLOOF | 1156M<sup>2</sup>

1156 m<sup>2</sup>

A lovely ground floor office available to let at 2 Kiepersol Close, Plattekloof. The ground floor offices spans over four wings, while the first floor has two wings. This building is ideally designed to accommodate up to two tenants per floor. The ground floor offers spacious work areas, enclosed offices, boardroom, kitchenettes, server room, and meeting rooms.