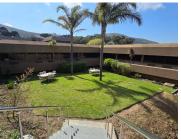

The building has a lovely internal courtyard, which is an ideal staff breakaway area.

Ample parking available, 46x secure basement/shaded bays, 14x open bays, 5x Shaded bays

Gross Monthly Rental R150,280 Ex Vat Lease Period Negotiable Available From Negotiable