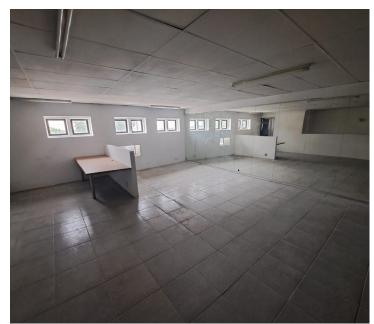

## 195 m<sup>2</sup>

This versatile space boasts a range of practical features, making it an ideal solution for various uses. The interior includes two bathrooms, complete with tiled floors and mirrors, providing a clean and hygienic environment. A small kitchen area offers basic amenities, while the open floor layout allows for flexibility and ease of movement. Additional storage is available in a dedicated storage room, perfect for keeping supplies and equipment organized and out of the way. With its functional design and practical features, this space is suitable for a variety of applications, from office or retail to workshop or studio use.