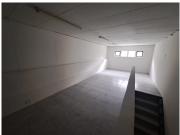

## 195 m<sup>2</sup>

This versatile space boasts a range of practical features, making it an ideal solution for various uses. The interior includes two bathrooms, complete with tiled floors and mirrors, providing a clean and hygienic environment. A small kitchen area offers basic amenities, while the open floor layout allows for flexibility and ease of movement. Additional storage is available in a dedicated storage room, perfect for keeping supplies and equipment organized and out of the way. With its functional design and practical features, this space is suitable for a variety of applications, from office or retail to workshop or studio use.