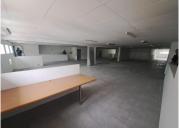

## 195 m<sup>2</sup>

This versatile space boasts a range of practical features, making it an ideal solution for various uses. The interior includes two bathrooms, complete with tiled floors and mirrors, providing a clean and hygienic environment. A small kitchen area offers basic amenities, while the open floor layout allows for flexibility and ease of movement. Additional storage is available in a dedicated storage room, perfect for keeping supplies and equipment organized and out of the way. With its functional design and practical features, this space is suitable for a variety of applications, from office or retail to workshop or studio use.