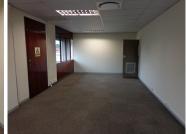

## 12,800 pm

150SQM OFFICE SPACE TO LET ON STANZA BOPAPE STREET IN ARCADIA

150 m<sup>2</sup>

This A-grade office unit is situated within a multi-tenanted office building based in the busy Arcadia area. The space consists of a reception area, four spacious closed offices, a boardroom and a dedicated kitchen area. It features neat carpet flooring as well as a nice view of the Arcadia area.