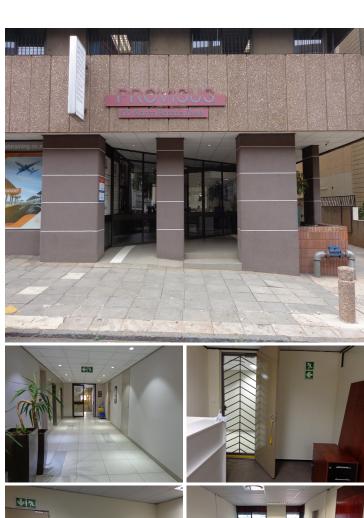

## 12,800 pm

150SQM OFFICE SPACE TO LET ON STANZA BOPAPE STREET IN ARCADIA

150 m<sup>2</sup>

This A-grade office unit is situated within a multi-tenanted office building based in the busy Arcadia area. The space consists of a reception area, four spacious closed offices, a boardroom and a dedicated kitchen area. It features neat carpet flooring as well as a nice view of the Arcadia area.

The property is situated opposite of Sancardia Mall which hosts a various range of anchor tenants. The building has excellent access to a network of main arterial roads and highways making it easily accessible. Staff will also have access to good public transport provided by several bus stops.