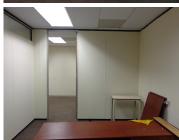

## 12,800 pm

150SQM OFFICE SPACE TO LET ON STANZA BOPAPE STREET IN ARCADIA

150 m<sup>2</sup>

This A-grade office unit is situated within a multi-tenanted office building based in the busy Arcadia area. The space consists of a reception area, four spacious closed offices, a boardroom and a dedicated kitchen area. It features neat carpet flooring as well as a nice view of the Arcadia area.