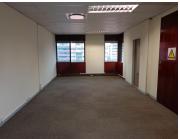

## 12,800 pm

150SQM OFFICE SPACE TO LET ON STANZA BOPAPE STREET IN ARCADIA

150 m<sup>2</sup>

This A-grade office unit is situated within a multi-tenanted office building based in the busy Arcadia area. The space consists of a reception area, four spacious closed offices, a boardroom and a dedicated kitchen area. It features neat carpet flooring as well as a nice view of the Arcadia area.