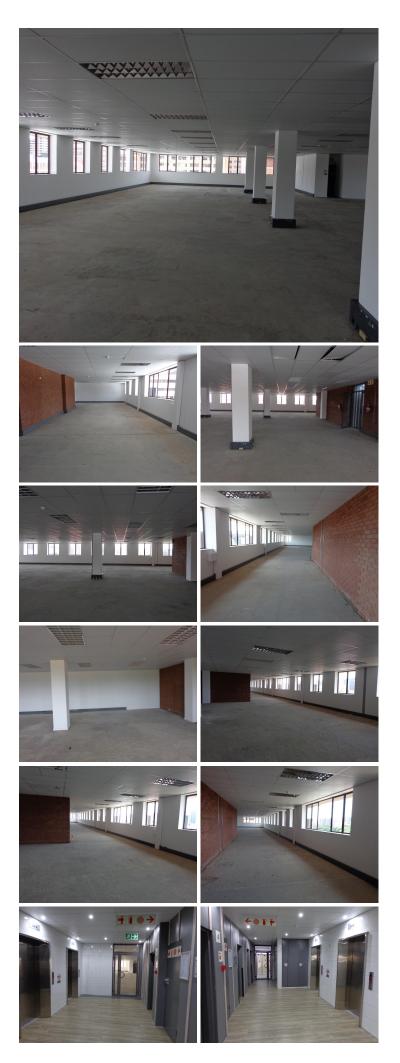

### 349 m<sup>2</sup>

This large office is situated within a multi-tenanted office building based on Pretorius Street in Arcadia. The unit on offer comprises out of several large office areas along with a dedicated kitchen area. It features neat carpet flooring as well as large windows that allow for ample natural light.

The premises has access to several amenities which are based within walking distance. Staff will have access to good public transport provided by several bus stops. The property has exceptional access to and from a network of main arterial roads leading to the N1, N4 or N14 highways.