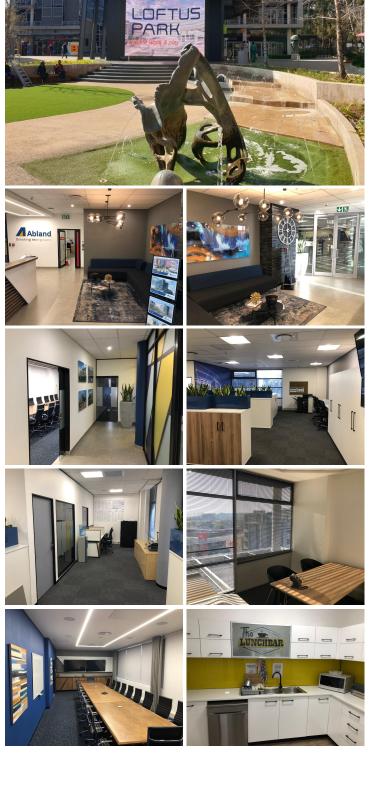

## 54,600 pm

273SQM UP-MARKET OFFICE SPACE TO LET IN LOFTUS PARK BASED IN HATFIELD

This modern office space is situated within the secure Loftus Park based in the Hatfield area. The park has twenty four hour security as well as access controlled entrance and exit points. The park also offers a diverse range such as Checkers, Woolworth's, Dis-Chem Pharmacy, Virgin Active and many more. The Hatfield Gautrain Station is just 4km away offering great public transport. The premises has easy access to and from several highways via a network of main arterial roads.

The unit comprises out of a reception area with a waiting area, a spacious open plan office area that offers cubical partitioning, two closed offices, a ten seater boardroom and a twenty seater boardroom. The unit has a dedicated kitchen area as well as a seating area. It features air conditioning, neat flooring and windows that allow for ample natural light. The office furniture shown in the picture will be for sale as well.