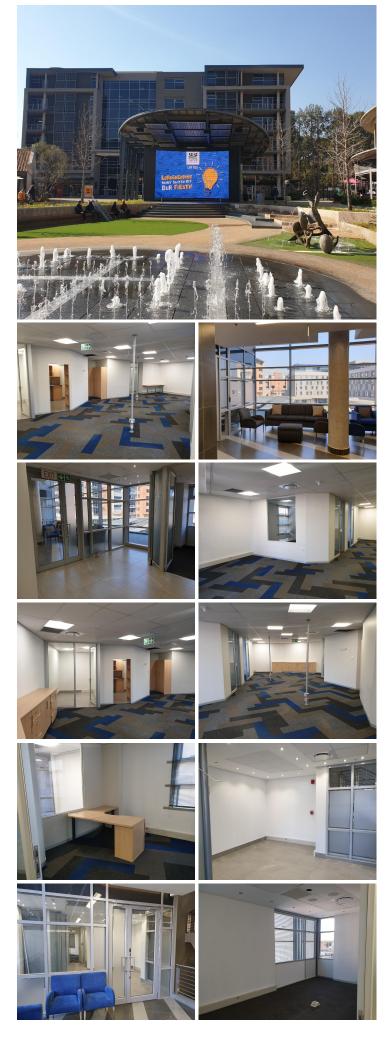

## 29,400 pm

SPACIOUS 196 SQM OFFICE TO RENT WITHIN THE LOFTUS COMMERCIAL PARK SITUATED AT 416 KIRKNESS STREET

The unit currently comprises of a reception area with a 12 seater boardroom facility as well as a 6 seater. The open plan and office area is behind an access controlled door and the open plan seats 12- 20 staff members depending on the size of the tables with 2 closed offices overlooking the open plan work space. It has a dedicated small kitchen with a closed of eating area and the offices have access to a balcony. Loftus Park offers twenty four hour security and access control with secure tenant and visitors parking.

Situated at 416 Kirkness Street based within the Loftus Park centre centrally located within the Arcadia node. This P-Grade building hosts shops in the center such as Checkers, Woolworth's, Dischem, Virgin Active, Turn and Tender, Vivo Pizza's, Salsa, JVL supplements and Rocomama's. It is within 4 km away from the Hatfield Mall with the following shops, Pick and pay, Ackermans, Clicks, CNA, Postnet etc.